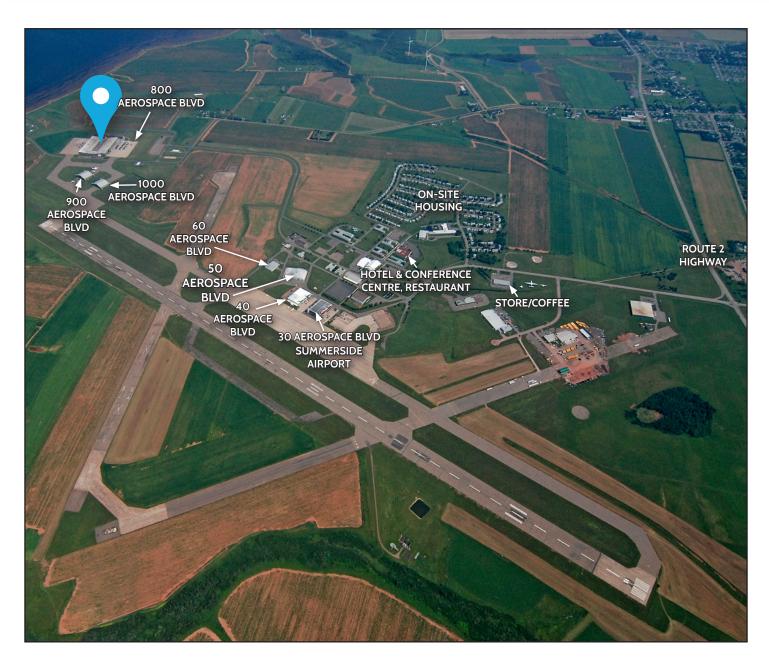

### Location

#### 800 AEROSPACE BLVD | SLEMON PARK, PRINCE EDWARD ISLAND, CANADA

Located on the East Coast of Canada, Slemon Park is easily accessible from major highways and is less than 7 minutes from the City of Summerside, less than an hour from the capital city of Charlottetown as well as just 30 minutes from the Confederation Bridge. Slemon Park is the focal point of Prince Edward Island's globally competitive manufacturing

and aerospace industries and is regarded as a well-established training hub. Slemon Park is a thriving community with access to an on-site residential community, hotel, conference centre, food services and private airport. These commercial, residential, hospitality and lifestyle amenities combine to make Slemon Park an easy and convenient place to do business.