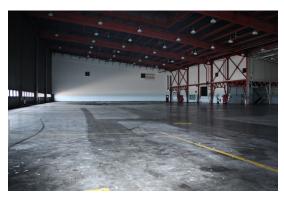

# For Lease



## 800 Aerospace Boulevard

SLEMON PARK, PRINCE EDWARD ISLAND, CANADA

#### ENHANCE YOUR BUSINESS POTENTIAL IN PRINCE EDWARD ISLAND.



This property is located in the north end of Slemon Park, close to the famous Malpeque Bay and the majority of Slemon Park's aerospace tenants. It is a large multi-use and multi-tenant hangar of approximately 300,000 square feet.

This building features direct access to the Summerside Airport taxiway as well as significant aprons and plane storage areas, including "run up" areas for aircraft. The hangar is ideal for deep maintenance, component repair, and general manufacturing.

# **Photos**



















## **Building Layout**



### 800 AEROSPACE BLVD | SLEMON PARK, PRINCE EDWARD ISLAND, CANADA

#### **SECOND FLOOR**



77 PP P

The red areas denote space available for lease.

### **Features**

- Approximately 10,000 sq. ft. of available office/storage space on 2nd floor
- Elevator Access
- Ample Parking

- 3 Phase power, 400 amp/600 volt
- Oil heat
- High speed fiber available
- Sprinkler system

### Location



#### 800 AEROSPACE BLVD | SLEMON PARK, PRINCE EDWARD ISLAND, CANADA



Located on the East Coast of Canada, Slemon Park is easily accessible from major highways and is less than 7 minutes from the City of Summerside, less than an hour from the capital city of Charlottetown as well as just 30 minutes from the Confederation Bridge. Slemon Park is the focal point of Prince Edw