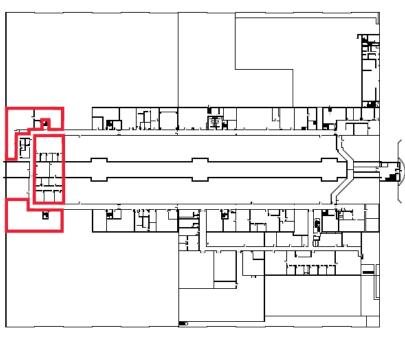

## **Building Layout**

### 800 AEROSPACE BLVD | SLEMON PARK, PRINCE EDWARD ISLAND, CANADA

#### **SECOND FLOOR**

77 PP P

The red areas denote space available for lease.