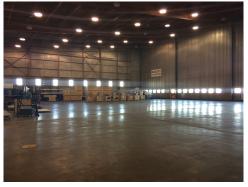

# For Lease



## 800 Aerospace Boulevard

SLEMON PARK, PRINCE EDWARD ISLAND, CANADA

#### ENHANCE YOUR BUSINESS POTENTIAL IN PRINCE EDWARD ISLAND.



This property is located in the north end of Slemon Park, close to the famous Malpeque Bay and the majority of Slemon Park's aerospace tenants. It is a large multi-use and multi-tenant hangar of approximately 300,000 square feet.

This building features direct access to the Summerside Airport taxiway as well as significant aprons and plane storage areas, including "run up" areas for aircraft. The hangar is ideal for deep maintenance, component repair, and general manufacturing.

# **Photos**



















## **Building Layout**



### 800 AEROSPACE BLVD | SLEMON PARK, PRINCE EDWARD ISLAND, CANADA

#### **SECOND FLOOR**



77 PP P

The red areas denote space available for lease.

### **Features**

- Approximately 10,000 sq. ft. of available office/storage space on 2nd floor
- Elevator Access
- Ample Parking

- 3 Phase power, 400 amp/600 volt
- Oil heat
- High speed fiber available
- Sprinkler system

### Location



#### 800 AEROSPACE BLVD | SLEMON PARK, PRINCE EDWARD ISLAND, CANADA



Located on the East Coast of Canada, Slemon Park is easily accessible from major highways and is less than 7 minutes from the City of Summerside, less than an hour from the capital city of Charlottetown as well as just 30 minutes from the Confederation Bridge. Slemon Park is the focal point of Prince Edwar