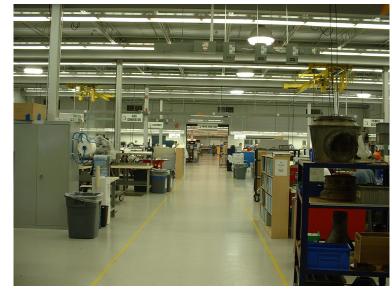

# For Lease



## 800 Aerospace Boulevard

SLEMON PARK, PRINCE EDWARD ISLAND, CANADA

#### ENHANCE YOUR BUSINESS POTENTIAL IN PRINCE EDWARD ISLAND.



This property is located in the north end of Slemon Park, close to the famous Malpeque Bay and the majority of Slemon Park's aerospace tenants. It is a large multi-use and multi-tenant hangar of approximately 300,000 square feet.

This building features direct access to the Summerside Airport taxiway as well as significant aprons and plane storage areas, including "run up" areas for aircraft. The hangar is ideal for deep maintenance, component repair, and general manufacturing.

# **Photos**



















## **Building Layout**



### 800 AEROSPACE BLVD | SLEMON PARK, PRINCE EDWARD ISLAND, CANADA

#### **SECOND FLOOR**



77 PP P

The red areas denote space available for lease.

### **Features**

- Approximately 10,000 sq. ft. of available office/storage space on 2nd floor
- Elevator Access
- Ample Parking

- 3 Phase power, 400 amp/600 volt
- Oil heat
- High speed fiber available
- Sprinkler system

### Location



#### 800 AEROSPACE BLVD | SLEMON PARK, PRINCE EDWARD ISLAND, CANADA



Located on the East Coast of Canada, Slemon Park is easily accessible from major highways and is less than 7 minutes from the City of Summerside, less than an hour from the capital city of Charlottetown as well as just 30 minutes from the Confederation Bridge. Slemon Park is the focal point of Prince E