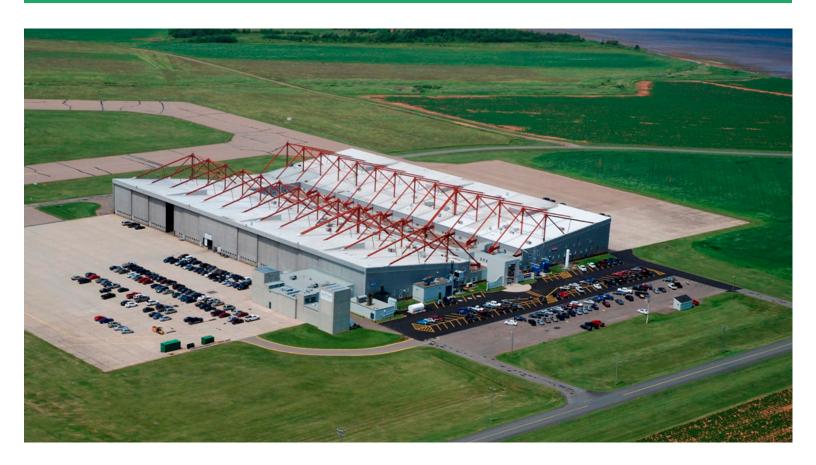

#### ENHANCE YOUR BUSINESS POTENTIAL IN PRINCE EDWARD ISLAND.

This property is located in the north end of Slemon Park, close to the famous Malpeque Bay and the majority of Slemon Park's aerospace tenants. It is a large multi-use and multi-tenant hangar of approximately 300,000 square feet.

This building features direct access to the Summerside Airport taxiway as well as significant aprons and plane storage areas, including "run up" areas for aircraft. The hangar is ideal for deep maintenance, component repair, and general manufacturing.