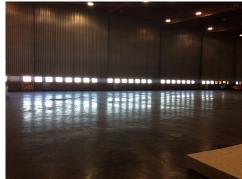

# For Lease



## 800 Aerospace Boulevard

SLEMON PARK, PRINCE EDWARD ISLAND, CANADA

#### ENHANCE YOUR BUSINESS POTENTIAL IN PRINCE EDWARD ISLAND.



This property is located in the north end of Slemon Park, close to the famous Malpeque Bay and the majority of Slemon Park's aerospace tenants. It is a large multi-use and multi-tenant hangar of approximately 300,000 square feet.

This building features direct access to the Summerside Airport taxiway as well as significant aprons and plane storage areas, including "run up" areas for aircraft. The hangar is ideal for deep maintenance, component repair, and general manufacturing.

# **Photos**



















## **Building Layout**



### 800 AEROSPACE BLVD | SLEMON PARK, PRINCE EDWARD ISLAND, CANADA

#### **SECOND FLOOR**



77 PP P

The red areas denote space available for lease.

### **Features**

- Approximately 10,000 sq. ft. of available office/storage space on 2nd floor
- Elevator Access
- Ample Parking

- 3 Phase power, 400 amp/600 volt
- Oil heat
- High speed fiber available
- Sprinkler system

### Location



#### 800 AEROSPACE BLVD | SLEMON PARK, PRINCE EDWARD ISLAND, CANADA



Located on the East Coast of Canada, Slemon Park is easily accessible from major highways and is less than 7 minutes from the City of Summerside, less than an hour from the capital city of Charlottetown as well as just 30 minutes from the Confederation Bridge. Slemon Park is the focal point of Prince Edward