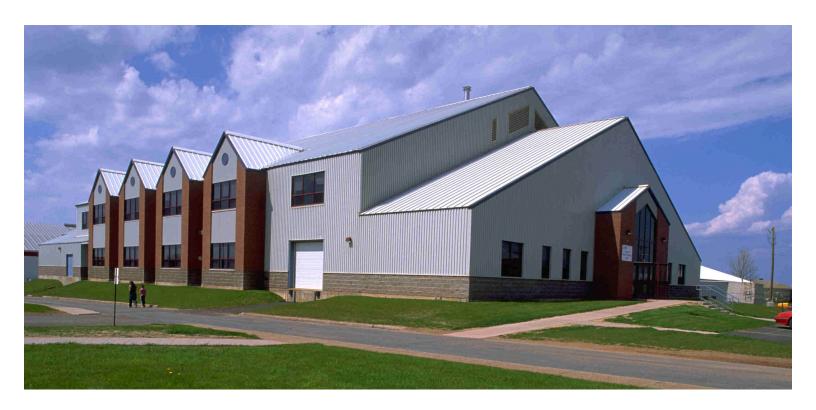

## **Photos**

40 PARKWAY DRIVE | SLEMON PARK, PRINCE EDWARD ISLAND, CANADA

### ENHANCE YOUR BUSINESS POTENTIAL IN PRINCE EDWARD ISLAND.

This multi-use, multi-tenant facility is centrally located at Slemon Park on a major thoroughfare. The large former industrial training facility has approximately 15,000 square feet of shop, classroom and administration space currently available. The property is

located within easy access (within 300 metres) of Slemon Park Hotel & Conference Centre, Anson's Restaurant & Pub, and Slemon Park's residential community. The building is ideal for training, component repair, and general manufacturing.