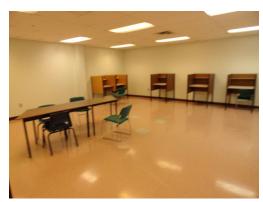

## For Lease



## 40 Parkway Drive

SLEMON PARK, PRINCE EDWARD ISLAND, CANADA

### ENHANCE YOUR BUSINESS POTENTIAL IN PRINCE EDWARD ISLAND.



This multi-use, multi-tenant facility is centrally located at Slemon Park on a major thoroughfare. The large former industrial training facility has approximately 15,000 square feet of shop, classroom and administration space currently available. The property is

located within easy access (within 300 metres) of Slemon Park Hotel & Conference Centre, Anson's Restaurant & Pub, and Slemon Park's residential community. The building is ideal for training, component repair, and general manufacturing.

## **Photos**

40 PARKWAY DRIVE | SLEMON PARK, PRINCE EDWARD ISLAND, CANADA

















## **Building Layout**

# Slemon Park

### 40 PARKWAY DRIVE | SLEMON PARK, PRINCE EDWARD ISLAND, CANADA



The red areas denote space available for lease.

### **Features**

- 15,000 sq. ft. of available space
- 8-10 ft. Ceilings
- Shipping/receiving doors
- Ample parking
- 3 Phase power, 600 amp/600 volt
- Oil heat in floor
- High speed fiber available
- Sprinkler system
- Security system
- Short walk to

Accommodations, Food Services and Summerside Airport ramp/FBO

### Location



#### 40 PARKWAY DRIVE | SLEMON PARK, PRINCE EDWARD ISLAND, CANADA



Located on the East Coast of Canada, Slemon Park is easily accessible from major highways and is less than 7 minutes from the City of Summerside, less than an hour from the capital city of Charlottetown as well as just 30 minutes from t