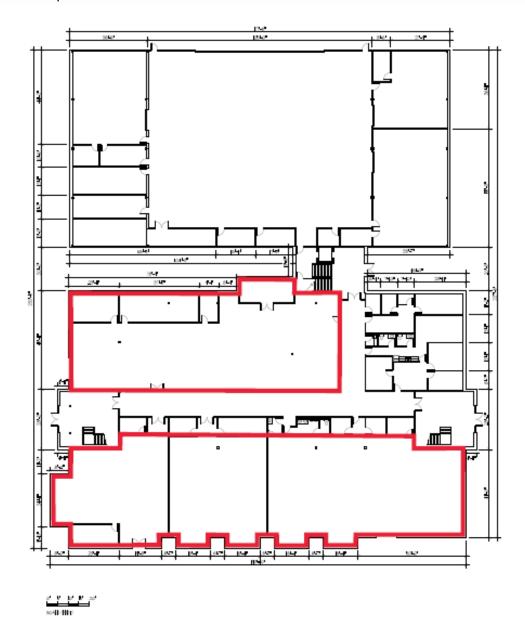

## **Building Layout**

### 40 PARKWAY DRIVE | SLEMON PARK, PRINCE EDWARD ISLAND, CANADA

The red areas denote space available for lease.