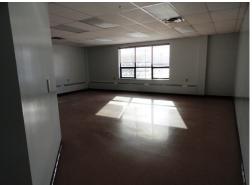

## For Lease



## 40 Parkway Drive

SLEMON PARK, PRINCE EDWARD ISLAND, CANADA

### ENHANCE YOUR BUSINESS POTENTIAL IN PRINCE EDWARD ISLAND.



This multi-use, multi-tenant facility is centrally located at Slemon Park on a major thoroughfare. The large former industrial training facility has approximately 15,000 square feet of shop, classroom and administration space currently available. The property is

located within easy access (within 300 metres) of Slemon Park Hotel & Conference Centre, Anson's Restaurant & Pub, and Slemon Park's residential community. The building is ideal for training, component repair, and general manufacturing.

## **Photos**

40 PARKWAY DRIVE | SLEMON PARK, PRINCE EDWARD ISLAND, CANADA

















## **Building Layout**

# Slemon Park

### 40 PARKWAY DRIVE | SLEMON PARK, PRINCE EDWARD ISLAND, CANADA



The red areas denote space available for lease.

### **Features**

- 15,000 sq. ft. of available space
- 8-10 ft. Ceilings
- Shipping/receiving doors
- Ample parking
- 3 Phase power, 600 amp/600 volt
- Oil heat in floor
- High speed fiber available
- Sprinkler system
- Security system
- Short walk to

Accommodations, Food Services and Summerside Airport ramp/FBO

### Location



#### 40 PARKWAY DRIVE | SLEMON PARK, PRINCE EDWARD ISLAND, CANADA



Located on the East Coast of Canada, Slemon Park is easily accessible from major highways and is less than 7 minutes from the City of Summerside, less than an hour from the capital city of Charlottetown as well as just 30 minutes from the C