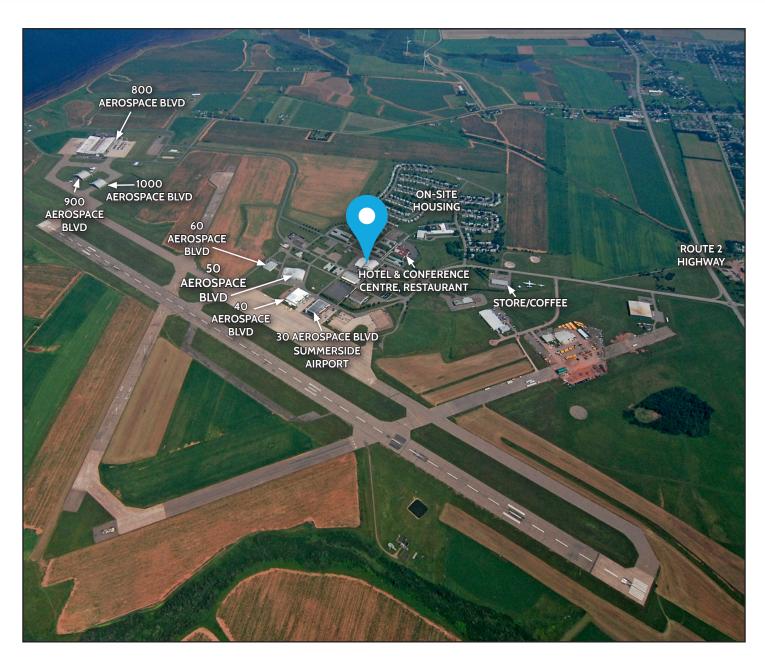

### Location

#### 40 PARKWAY DRIVE | SLEMON PARK, PRINCE EDWARD ISLAND, CANADA

Located on the East Coast of Canada, Slemon Park is easily accessible from major highways and is less than 7 minutes from the City of Summerside, less than an hour from the capital city of Charlottetown as well as just 30 minutes from the Confederation Bridge. Slemon Park is the focal point of Prince Edward Island's globally competitive manufacturing

and aerospace industries and is regarded as a well-established training hub. Slemon Park is a thriving community with access to an on-site residential community, hotel, conference centre, food services and private airport. These commercial, residential, hospitality and lifestyle amenities combine to make Slemon Park an easy and convenient place to do business.