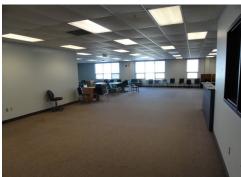

## For Lease



## 40 Parkway Drive

SLEMON PARK, PRINCE EDWARD ISLAND, CANADA

### ENHANCE YOUR BUSINESS POTENTIAL IN PRINCE EDWARD ISLAND.



This multi-use, multi-tenant facility is centrally located at Slemon Park on a major thoroughfare. The large former industrial training facility has approximately 15,000 square feet of shop, classroom and administration space currently available. The property is

located within easy access (within 300 metres) of Slemon Park Hotel & Conference Centre, Anson's Restaurant & Pub, and Slemon Park's residential community. The building is ideal for training, component repair, and general manufacturing.

## **Photos**

40 PARKWAY DRIVE | SLEMON PARK, PRINCE EDWARD ISLAND, CANADA

















## **Building Layout**

# Slemon Park

### 40 PARKWAY DRIVE | SLEMON PARK, PRINCE EDWARD ISLAND, CANADA



The red areas denote space available for lease.

### **Features**

- 15,000 sq. ft. of available space
- 8-10 ft. Ceilings
- Shipping/receiving doors
- Ample parking
- 3 Phase power, 600 amp/600 volt
- Oil heat in floor
- High speed fiber available
- Sprinkler system
- Security system
- Short walk to

Accommodations, Food Services and Summerside Airport ramp/FBO

### Location



#### 40 PARKWAY DRIVE | SLEMON PARK, PRINCE EDWARD ISLAND, CANADA



Located on the East Coast of Canada, Slemon Park is easily accessible from major highways and is less than 7 minutes from the City of Summerside, less than an hour from the capital city of Charlottetown as well as just 30 minutes from