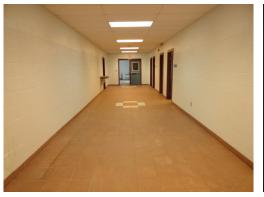

## For Lease



## 40 Parkway Drive

SLEMON PARK, PRINCE EDWARD ISLAND, CANADA

### ENHANCE YOUR BUSINESS POTENTIAL IN PRINCE EDWARD ISLAND.



This multi-use, multi-tenant facility is centrally located at Slemon Park on a major thoroughfare. The large former industrial training facility has approximately 15,000 square feet of shop, classroom and administration space currently available. The property is

located within easy access (within 300 metres) of Slemon Park Hotel & Conference Centre, Anson's Restaurant & Pub, and Slemon Park's residential community. The building is ideal for training, component repair, and general manufacturing.

## **Photos**

40 PARKWAY DRIVE | SLEMON PARK, PRINCE EDWARD ISLAND, CANADA

















## **Building Layout**

# Slemon Park

### 40 PARKWAY DRIVE | SLEMON PARK, PRINCE EDWARD ISLAND, CANADA



The red areas denote space available for lease.

### **Features**

- 15,000 sq. ft. of available space
- 8-10 ft. Ceilings
- Shipping/receiving doors
- Ample parking
- 3 Phase power, 600 amp/600 volt
- Oil heat in floor
- High speed fiber available
- Sprinkler system
- Security system
- Short walk to

Accommodations, Food Services and Summerside Airport ramp/FBO

### Location



#### 40 PARKWAY DRIVE | SLEMON PARK, PRINCE EDWARD ISLAND, CANADA



Located on the East Coast of Canada, Slemon Park is easily accessible from major highways and is less than 7 minutes from the City of Summerside, less than an hour from the capital city of Charlottetown as well as just 30 minutes from the