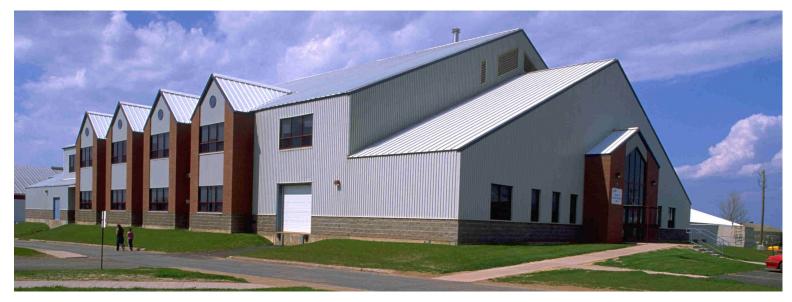

## **Photos**

40 PARKWAY DRIVE | SLEMON PARK, PRINCE EDWARD ISLAND, CANADA

### ENHANCE YOUR BUSINESS POTENTIAL IN PRINCE EDWARD ISLAND.

This multi-use, multi-tenant facility is centrally located at Slemon Park on a major thoroughfare. The large former industrial training facility has approximately 15,000 square feet of shop, classroom and administration space currently available. The property is

located within easy access (within 300 metres) of Slemon Park Hotel & Conference Centre, Anson's Restaurant & Pub, and Slemon Park's residential community. The building is ideal for training, component repair, and general manufacturing.