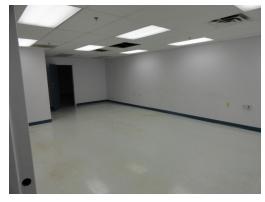

# For Lease



## 40 Aerospace Boulevard

SLEMON PARK, PRINCE EDWARD ISLAND, CANADA

### ENHANCE YOUR BUSINESS POTENTIAL IN PRINCE EDWARD ISLAND.



This property is located in the central portion of Slemon Park beside the Summerside Airport runway and Fixed Base Operations (FBO). It is a large standalone hangar of approximately 53,000 square feet with hangar, shop, classroom and administration

space. This multi-use, multi-tenant facility also has direct access to significant aprons and plane storage areas. The building is ideal for strip and paint, deep maintenance, plane/component storage & general manufacturing.

# **Photos**

40 AEROSPACE BLVD | SLEMON PARK, PRINCE EDWARD ISLAND, CANADA



















## **Building Layout**



### 40 AEROSPACE BLVD | SLEMON PARK, PRINCE EDWARD ISLAND, CANADA

#### **FIRST FLOOR**



#### **SECOND FLOOR**



The red areas denote space available for lease.

## **Features**

- 20,000 sq. ft. of available admin/ shop/classroom space
- 8-20 ft. Ceilings
- Airport, taxiway, apron access
- Overhead doors
- Ample parking

- 3 Phase power, 800 amp/600 volt
- Oil heat
- High speed fiber available
- Sprinkler system
- Short walk to Accommodations, Food Services and Summerside Airport ramp/FBO

### Location



### 40 AEROSPACE BLVD | SLEMON PARK, PRINCE EDWARD ISLAND, CANADA



Located on the East Coast of Canada, Slemon Park is easily accessible from major highways and is less than 7 minutes from the City of Summerside, less than an hour from the capital city