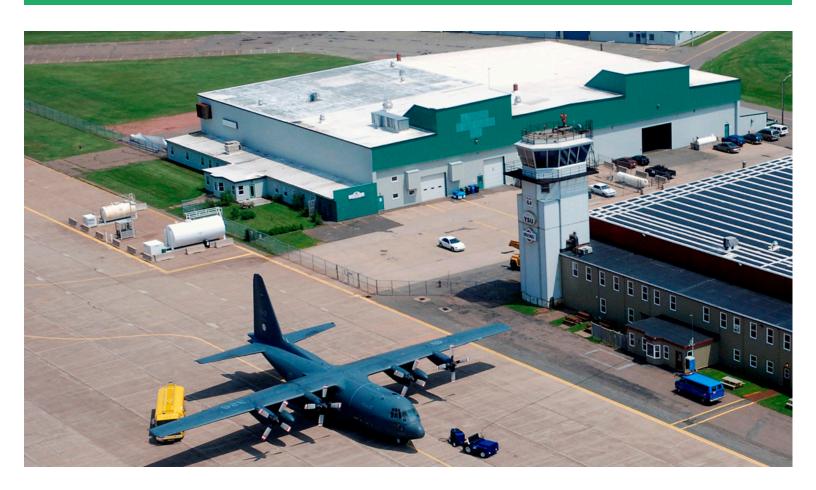

### ENHANCE YOUR BUSINESS POTENTIAL IN PRINCE EDWARD ISLAND.

This property is located in the central portion of Slemon Park beside the Summerside Airport runway and Fixed Base Operations (FBO). It is a large standalone hangar of approximately 53,000 square feet with hangar, shop, classroom and administration

space. This multi-use, multi-tenant facility also has direct access to significant aprons and plane storage areas. The building is ideal for strip and paint, deep maintenance, plane/component storage & general manufacturing.

# **Photos**

40 AEROSPACE BLVD | SLEMON PARK, PRINCE EDWARD ISLAND, CANADA