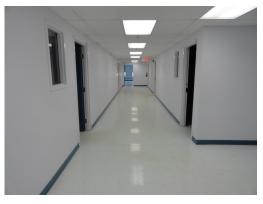

# For Lease



## 40 Aerospace Boulevard

SLEMON PARK, PRINCE EDWARD ISLAND, CANADA

### ENHANCE YOUR BUSINESS POTENTIAL IN PRINCE EDWARD ISLAND.



This property is located in the central portion of Slemon Park beside the Summerside Airport runway and Fixed Base Operations (FBO). It is a large standalone hangar of approximately 53,000 square feet with hangar, shop, classroom and administration

space. This multi-use, multi-tenant facility also has direct access to significant aprons and plane storage areas. The building is ideal for strip and paint, deep maintenance, plane/component storage & general manufacturing.

# **Photos**

40 AEROSPACE BLVD | SLEMON PARK, PRINCE EDWARD ISLAND, CANADA



















## **Building Layout**



### 40 AEROSPACE BLVD | SLEMON PARK, PRINCE EDWARD ISLAND, CANADA

#### **FIRST FLOOR**



#### **SECOND FLOOR**



The red areas denote space available for lease.

## **Features**

- 20,000 sq. ft. of available admin/ shop/classroom space
- 8-20 ft. Ceilings
- Airport, taxiway, apron access
- Overhead doors
- Ample parking

- 3 Phase power, 800 amp/600 volt
- Oil heat
- High speed fiber available
- Sprinkler system
- Short walk to Accommodations, Food Services and Summerside Airport ramp/FBO

### Location



### 40 AEROSPACE BLVD | SLEMON PARK, PRINCE EDWARD ISLAND, CANADA



Located on the East Coast of Canada, Slemon Park is easily accessible from major highways and is less than 7 minutes from the City of Summerside, less than an hour from the capital cit