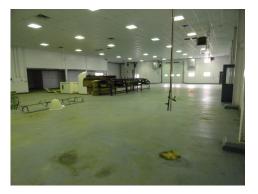

# For Lease



## 40 Aerospace Boulevard

SLEMON PARK, PRINCE EDWARD ISLAND, CANADA

### ENHANCE YOUR BUSINESS POTENTIAL IN PRINCE EDWARD ISLAND.



This property is located in the central portion of Slemon Park beside the Summerside Airport runway and Fixed Base Operations (FBO). It is a large standalone hangar of approximately 53,000 square feet with hangar, shop, classroom and administration

space. This multi-use, multi-tenant facility also has direct access to significant aprons and plane storage areas. The building is ideal for strip and paint, deep maintenance, plane/component storage & general manufacturing.

# **Photos**

40 AEROSPACE BLVD | SLEMON PARK, PRINCE EDWARD ISLAND, CANADA



















## **Building Layout**



### 40 AEROSPACE BLVD | SLEMON PARK, PRINCE EDWARD ISLAND, CANADA

#### **FIRST FLOOR**



#### **SECOND FLOOR**



The red areas denote space available for lease.

## **Features**

- 20,000 sq. ft. of available admin/ shop/classroom space
- 8-20 ft. Ceilings
- Airport, taxiway, apron access
- Overhead doors
- Ample parking

- 3 Phase power, 800 amp/600 volt
- Oil heat
- High speed fiber available
- Sprinkler system
- Short walk to Accommodations, Food Services and Summerside Airport ramp/FBO

### Location



### 40 AEROSPACE BLVD | SLEMON PARK, PRINCE EDWARD ISLAND, CANADA



Located on the East Coast of Canada, Slemon Park is easily accessible from major highways and is less than 7 minutes from the City of Summerside, less than an hour from the capital city of