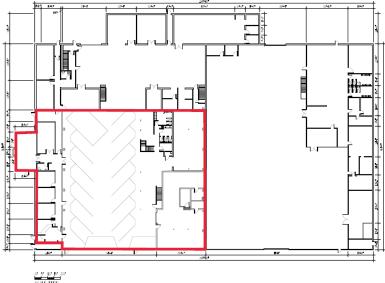

## **Building Layout**

### 40 AEROSPACE BLVD | SLEMON PARK, PRINCE EDWARD ISLAND, CANADA

#### **FIRST FLOOR**

#### **SECOND FLOOR**

The red areas denote space available for lease.