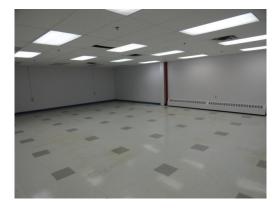

# For Lease



## 40 Aerospace Boulevard

SLEMON PARK, PRINCE EDWARD ISLAND, CANADA

### ENHANCE YOUR BUSINESS POTENTIAL IN PRINCE EDWARD ISLAND.



This property is located in the central portion of Slemon Park beside the Summerside Airport runway and Fixed Base Operations (FBO). It is a large standalone hangar of approximately 53,000 square feet with hangar, shop, classroom and administration

space. This multi-use, multi-tenant facility also has direct access to significant aprons and plane storage areas. The building is ideal for strip and paint, deep maintenance, plane/component storage & general manufacturing.

# **Photos**

40 AEROSPACE BLVD | SLEMON PARK, PRINCE EDWARD ISLAND, CANADA



















## **Building Layout**



### 40 AEROSPACE BLVD | SLEMON PARK, PRINCE EDWARD ISLAND, CANADA

#### **FIRST FLOOR**



#### **SECOND FLOOR**



The red areas denote space available for lease.

## **Features**

- 20,000 sq. ft. of available admin/ shop/classroom space
- 8-20 ft. Ceilings
- Airport, taxiway, apron access
- Overhead doors
- Ample parking

- 3 Phase power, 800 amp/600 volt
- Oil heat
- High speed fiber available
- Sprinkler system
- Short walk to Accommodations, Food Services and Summerside Airport ramp/FBO

### Location



### 40 AEROSPACE BLVD | SLEMON PARK, PRINCE EDWARD ISLAND, CANADA



Located on the East Coast of Canada, Slemon Park is easily accessible from major highways and is less than 7 minutes from the City of Summerside, less than an hour from the capital