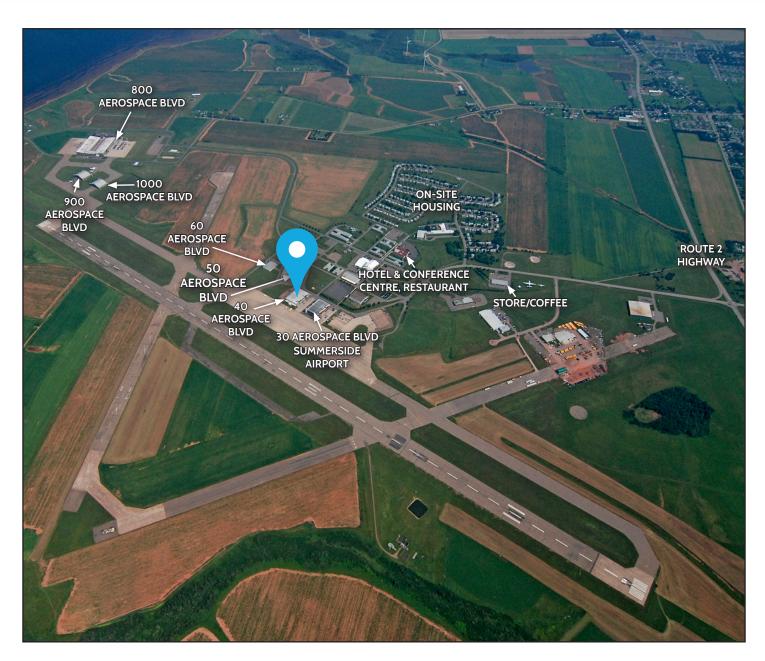

### Location

### 40 AEROSPACE BLVD | SLEMON PARK, PRINCE EDWARD ISLAND, CANADA

Located on the East Coast of Canada, Slemon Park is easily accessible from major highways and is less than 7 minutes from the City of Summerside, less than an hour from the capital city of Charlottetown as well as just 30 minutes from the Confederation Bridge. Slemon Park is the focal point of Prince Edward Island's globally competitive manufacturing

and aerospace industries and is regarded as a well-established training hub. Slemon Park is a thriving community with access to an on-site residential community, hotel, conference centre, food services and private airport. These commercial, residential, hospitality and lifestyle amenities combine to make Slemon Park an easy and convenient place to do business.