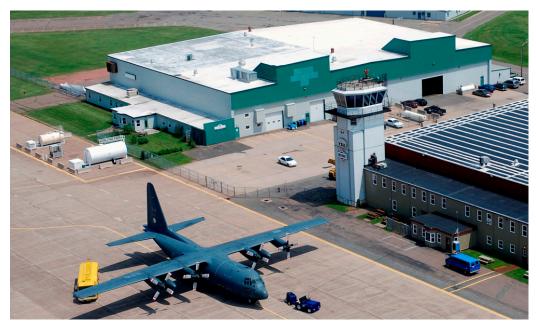

### ENHANCE YOUR BUSINESS POTENTIAL IN PRINCE EDWARD ISLAND.

This property is located in the central portion of Slemon Park beside the Summerside Airport runway and Fixed Base Operations (FBO). It is a large standalone hangar of approximately 53,000 square feet with hangar, shop, classroom and administration

space. This multi-use, multi-tenant facility also has direct access to significant aprons and plane storage areas. The building is ideal for strip and paint, deep maintenance, plane/component storage & general manufacturing.

# **Photos**

40 AEROSPACE BLVD | SLEMON PARK, PRINCE EDWARD ISLAND, CANADA