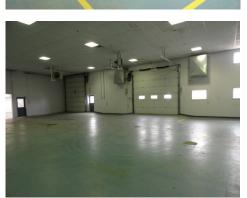

# For Lease



## 40 Aerospace Boulevard

SLEMON PARK, PRINCE EDWARD ISLAND, CANADA

### ENHANCE YOUR BUSINESS POTENTIAL IN PRINCE EDWARD ISLAND.



This property is located in the central portion of Slemon Park beside the Summerside Airport runway and Fixed Base Operations (FBO). It is a large standalone hangar of approximately 53,000 square feet with hangar, shop, classroom and administration

space. This multi-use, multi-tenant facility also has direct access to significant aprons and plane storage areas. The building is ideal for strip and paint, deep maintenance, plane/component storage & general manufacturing.

# **Photos**

40 AEROSPACE BLVD | SLEMON PARK, PRINCE EDWARD ISLAND, CANADA



















## **Building Layout**



### 40 AEROSPACE BLVD | SLEMON PARK, PRINCE EDWARD ISLAND, CANADA

#### **FIRST FLOOR**



#### **SECOND FLOOR**



The red areas denote space available for lease.

## **Features**

- 20,000 sq. ft. of available admin/ shop/classroom space
- 8-20 ft. Ceilings
- Airport, taxiway, apron access
- Overhead doors
- Ample parking

- 3 Phase power, 800 amp/600 volt
- Oil heat
- High speed fiber available
- Sprinkler system
- Short walk to Accommodations, Food Services and Summerside Airport ramp/FBO

### Location



### 40 AEROSPACE BLVD | SLEMON PARK, PRINCE EDWARD ISLAND, CANADA



Located on the East Coast of Canada, Slemon Park is easily accessible from major highways and is less than 7 minutes from the City of Summerside, less than an hour from the capital c