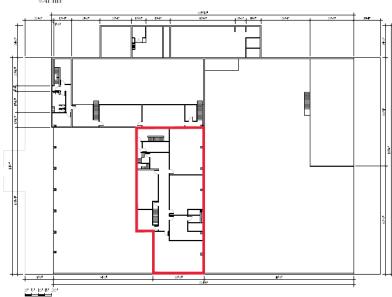

## **Building Layout**

### 40 AEROSPACE BLVD | SLEMON PARK, PRINCE EDWARD ISLAND, CANADA

#### **SECOND FLOOR**

The red areas denote space available for lease.