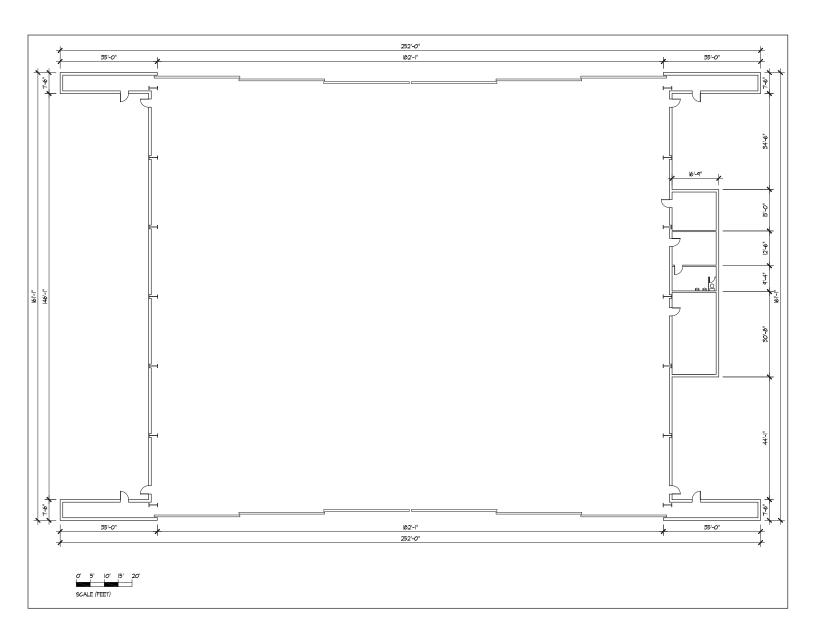

# **Building Layout**

#### 900 AEROSPACE BLVD | SLEMON PARK, PRINCE EDWARD ISLAND, CANADA

### **Features**

- 28,000 sq. ft. of hangar space, clear span
- 186 ft. wide by 153 ft. long
- 45 ft. Ceilings
- Large hangar door 187 ft. wide with tail pocket height of 42 ft.
- Airport, taxiway, apron access

- Could be easily updated with heat and sprinkler system
- 3 phase power, 400 amp/600 volt
- High speed fiber available
- Ample parking