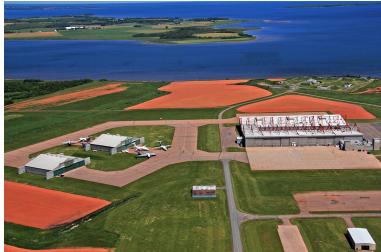

### Location

#### 900 AEROSPACE BLVD | SLEMON PARK, PRINCE EDWARD ISLAND, CANADA

Located on the East Coast of Canada, Slemon Park is easily accessible from major highways and is less than 7 minutes from the City of Summerside, less than an hour from the capital city of Charlottetown as well as just 30 minutes from the Confederation Bridge. Slemon Park is the focal point of Prince Edward Island's globally competitive manufacturing