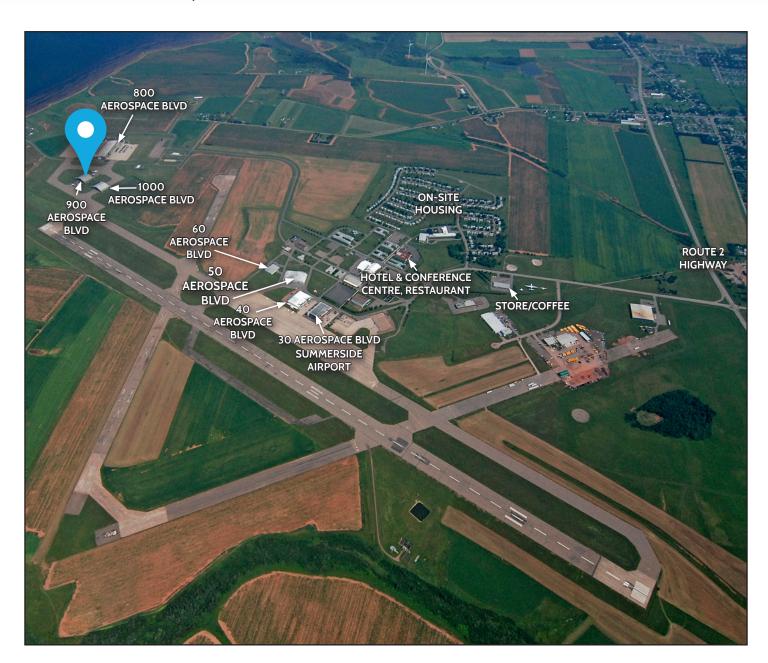

### Location

#### 900 AEROSPACE BLVD | SLEMON PARK, PRINCE EDWARD ISLAND, CANADA

Located on the East Coast of Canada, Slemon Park is easily accessible from major highways and is less than 7 minutes from the City of Summerside, less than an hour from the capital city of Charlottetown as well as just 30 minutes from the Confederation Bridge. Slemon Park is the focal point of Prince Edward Island's globally competitive manufacturing

and aerospace industries and is regarded as a well-established training hub. Slemon Park is a thriving community with access to an on-site residential community, hotel, conference centre, food services and private airport. These commercial, residential, hospitality and lifestyle amenities combine to make Slemon Park an easy and convenient place to do business.