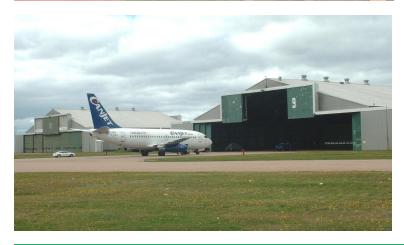

#### ENHANCE YOUR BUSINESS POTENTIAL IN PRINCE EDWARD ISLAND.

This property is located in the north end of Slemon Park close to the famous Malpeque Bay and the majority of Slemon Park's aerospace tenants. It is a large standalone hangar of approximately 28,000 square feet with a tail pocket providing a peak door height of 42 feet. This building features direct access to the Summerside Airport taxiway as

well as significant aprons and plane storage areas, including "run up" areas for aircraft. This hangar is currently not heated, but could be updated depending on intended use. The building is ideal for strip and paint, deep maintenance, plane/component storage, and general manufacturing.

# **Photos**

900 AEROSPACE BLVD | SLEMON PARK, PRINCE EDWARD ISLAND, CANADA