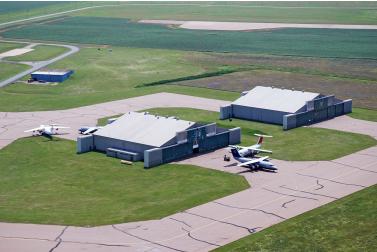

# **Building Layout**

#### 900 AEROSPACE BLVD | SLEMON PARK, PRINCE EDWARD ISLAND, CANADA