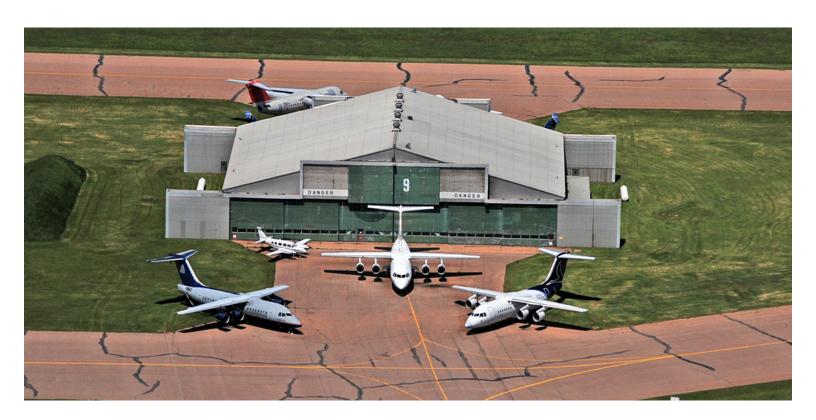

# For Lease



### 900 Aerospace Boulevard

SLEMON PARK, PRINCE EDWARD ISLAND, CANADA

#### ENHANCE YOUR BUSINESS POTENTIAL IN PRINCE EDWARD ISLAND.



This property is located in the north end of Slemon Park close to the famous Malpeque Bay and the majority of Slemon Park's aerospace tenants. It is a large standalone hangar of approximately 28,000 square feet with a tail pocket providing a peak door height of 42 feet. This building features direct access to the Summerside Airport taxiway as

well as significant aprons and plane storage areas, including "run up" areas for aircraft. This hangar is currently not heated, but could be updated depending on intended use. The building is ideal for strip and paint, deep maintenance, plane/component storage, and general manufacturing.

# **Photos**

900 AEROSPACE BLVD | SLEMON PARK, PRINCE EDWARD ISLAND, CANADA













# **Building Layout**



#### 900 AEROSPACE BLVD | SLEMON PARK, PRINCE E