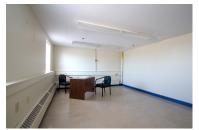

# For Lease



## 50 Aerospace Boulevard

SLEMON PARK, PRINCE EDWARD ISLAND, CANADA

### ENHANCE YOUR BUSINESS POTENTIAL IN PRINCE EDWARD ISLAND.



This property is located in the central portion of Slemon Park beside the Summerside Airport runway and Fixed Base Operations (FBO). It is a large standalone hangar of approximately 24,400 square feet with hangar, shop, classroom

and administration space. This multi-use, multitenant facility also has direct access to significant aprons and plane storage areas. The building is ideal for strip and paint, deep maintenance, plane/ component storage, and general manufacturing.

# **Photos**



















## **Building Layout**

# SLEMON PARK

### 50 AEROSPACE BLVD | SLEMON PARK, PRINCE EDWARD ISLAND, CANADA



The red areas denote space available for lease.

## **Features**

- 17,900 sq. ft. of available hangar space, clear span
- 6,500 sq. ft. of available admin/office/storage space
- 20 ft. Ceilings
- Airport, taxiway, apron access
- Overheard doors (2)

- Ample parking
- 3 Phase power, 800 amp/600 volt
- Heated
- High speed fiber available
- Sprinkler system

## Location



#### 50 AEROSPACE BLVD | SLEMON PARK, PRINCE EDWARD ISLAND, CANADA



Located on the East Coast of Canada, Slemon Park is easily accessible from major highways and is less than 7 minutes from the City of Summerside, less than an hour from the capital city of Charlottetown as well as just 30 minutes from the C