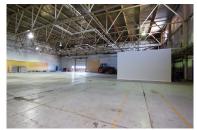

# For Lease



## 50 Aerospace Boulevard

SLEMON PARK, PRINCE EDWARD ISLAND, CANADA

### ENHANCE YOUR BUSINESS POTENTIAL IN PRINCE EDWARD ISLAND.



This property is located in the central portion of Slemon Park beside the Summerside Airport runway and Fixed Base Operations (FBO). It is a large standalone hangar of approximately 24,400 square feet with hangar, shop, classroom

and administration space. This multi-use, multitenant facility also has direct access to significant aprons and plane storage areas. The building is ideal for strip and paint, deep maintenance, plane/ component storage, and general manufacturing.

# **Photos**



















## **Building Layout**

# SLEMON PARK

### 50 AEROSPACE BLVD | SLEMON PARK, PRINCE EDWARD ISLAND, CANADA



The red areas denote space available for lease.

## **Features**

- 17,900 sq. ft. of available hangar space, clear span
- 6,500 sq. ft. of available admin/office/storage space
- 20 ft. Ceilings
- Airport, taxiway, apron access
- Overheard doors (2)

- Ample parking
- 3 Phase power, 800 amp/600 volt
- Heated
- High speed fiber available
- Sprinkler system

## Location



#### 50 AEROSPACE BLVD | SLEMON PARK, PRINCE EDWARD ISLAND, CANADA



Located on the East Coast of Canada, Slemon Park is easily accessible from major highways and is less than 7 minutes from the City of Summerside, less than an hour from the capital city of Charlottetown as well as just 30 minutes from the Confe