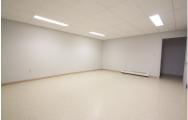

# For Lease



## 50 Aerospace Boulevard

SLEMON PARK, PRINCE EDWARD ISLAND, CANADA

### ENHANCE YOUR BUSINESS POTENTIAL IN PRINCE EDWARD ISLAND.



This property is located in the central portion of Slemon Park beside the Summerside Airport runway and Fixed Base Operations (FBO). It is a large standalone hangar of approximately 24,400 square feet with hangar, shop, classroom

and administration space. This multi-use, multitenant facility also has direct access to significant aprons and plane storage areas. The building is ideal for strip and paint, deep maintenance, plane/ component storage, and general manufacturing.

# **Photos**



















## **Building Layout**

# SLEMON PARK

### 50 AEROSPACE BLVD | SLEMON PARK, PRINCE EDWARD ISLAND, CANADA



The red areas denote space available for lease.

## **Features**

- 17,900 sq. ft. of available hangar space, clear span
- 6,500 sq. ft. of available admin/office/storage space
- 20 ft. Ceilings
- Airport, taxiway, apron access
- Overheard doors (2)

- Ample parking
- 3 Phase power, 800 amp/600 volt
- Heated
- High speed fiber available
- Sprinkler system

## Location



#### 50 AEROSPACE BLVD | SLEMON PARK, PRINCE EDWARD ISLAND, CANADA



Located on the East Coast of Canada, Slemon Park is easily accessible from major highways and is less than 7 minutes from the City of Summerside, less than an hour from the capital city of Charlottetown as well as just 30 minutes from the Con