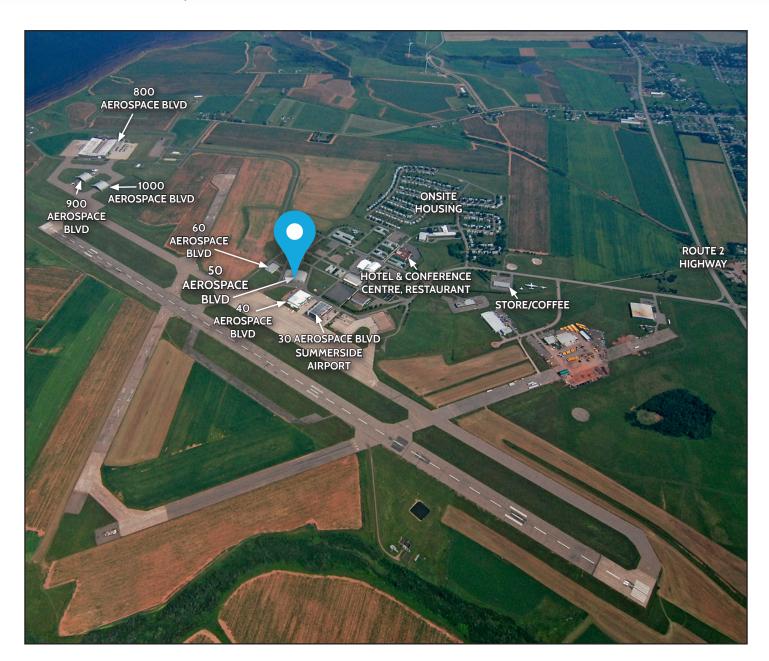

## Location

#### 50 AEROSPACE BLVD | SLEMON PARK, PRINCE EDWARD ISLAND, CANADA

Located on the East Coast of Canada, Slemon Park is easily accessible from major highways and is less than 7 minutes from the City of Summerside, less than an hour from the capital city of Charlottetown as well as just 30 minutes from the Confederation Bridge. Slemon Park is the focal point of Prince Edward Island's globally competitive manufacturing

and aerospace industries and is regarded as a well-established training hub. Slemon Park is a thriving community with access to an on-site residential community, hotel, conference centre, food services and private airport. These commercial, residential, hospitality and lifestyle amenities combine to make Slemon Park an easy and convenient place to do business.