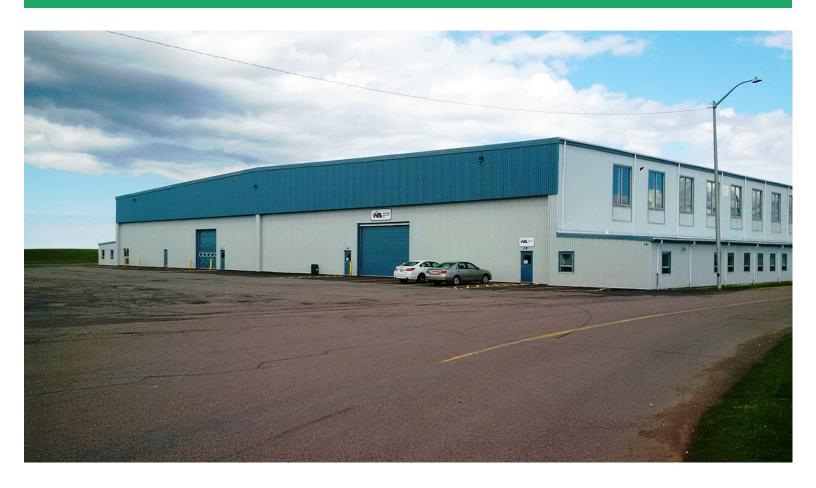

# **Photos**

### ENHANCE YOUR BUSINESS POTENTIAL IN PRINCE EDWARD ISLAND.

This property is located in the central portion of Slemon Park beside the Summerside Airport runway and Fixed Base Operations (FBO). It is a large standalone hangar of approximately 24,400 square feet with hangar, shop, classroom

and administration space. This multi-use, multitenant facility also has direct access to significant aprons and plane storage areas. The building is ideal for strip and paint, deep maintenance, plane/ component storage, and general manufacturing.