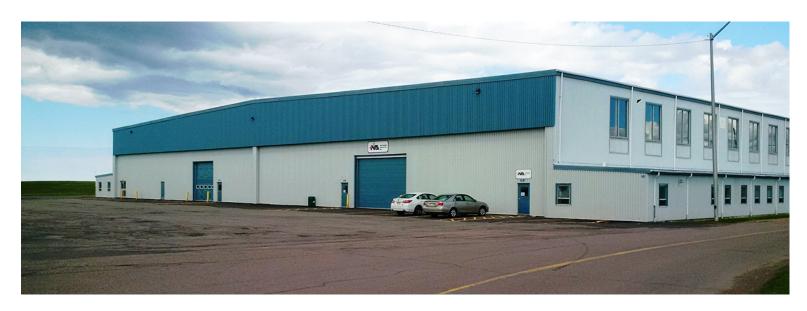

# **Photos**

### ENHANCE YOUR BUSINESS POTENTIAL IN PRINCE EDWARD ISLAND.

This property is located in the central portion of Slemon Park beside the Summerside Airport runway and Fixed Base Operations (FBO). It is a large standalone hangar of approximately 24,400 square feet with hangar, shop, classroom

and administration space. This multi-use, multitenant facility also has direct access to significant aprons and plane storage areas. The building is ideal for strip and paint, deep maintenance, plane/ component storage, and general manufacturing.