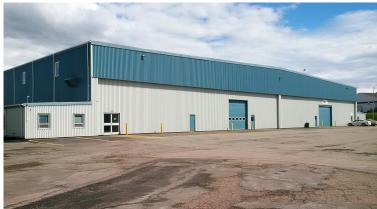

# **Photos**

### ENHANCE YOUR BUSINESS POTENTIAL IN PRINCE EDWARD ISLAND.

This property is located in the central portion of Slemon Park beside the Summerside Airport runway and Fixed Base Operations (FBO). It is a large standalone hangar of approximately 24,400 square feet with hangar, shop, classroom

and administration space. This multi-use, multitenant facility also has direct access to significant aprons and plane storage areas. The building is ideal for strip and paint, deep maintenance, plane/ component storage, and general manufacturing.