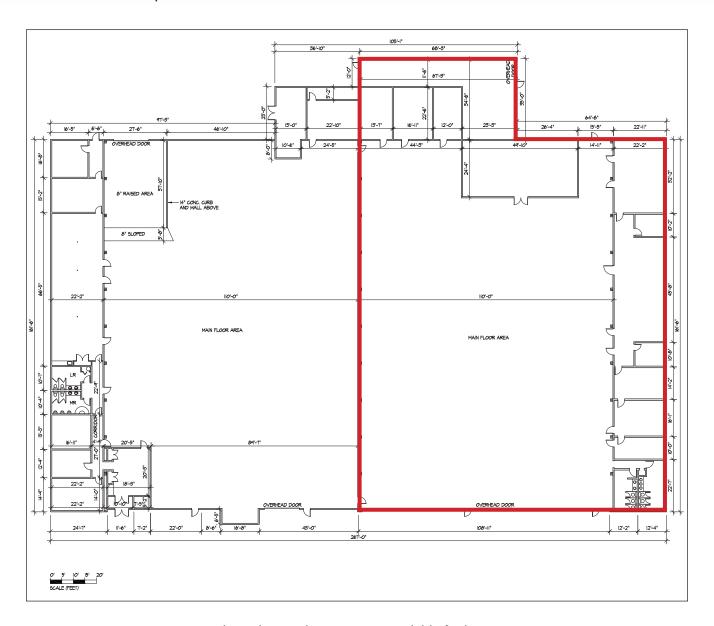

## **Building Layout**

# SLEMON PARK

### 50 AEROSPACE BLVD | SLEMON PARK, PRINCE EDWARD ISLAND, CANADA

The red areas denote space available for lease.

## **Features**

- 17,900 sq. ft. of available hangar space, clear span
- 6,500 sq. ft. of available admin/office/storage space
- 20 ft. Ceilings
- Airport, taxiway, apron access
- Overheard doors (2)

- Ample parking
- 3 Phase power, 800 amp/600 volt
- Heated
- High speed fiber available
- Sprinkler system