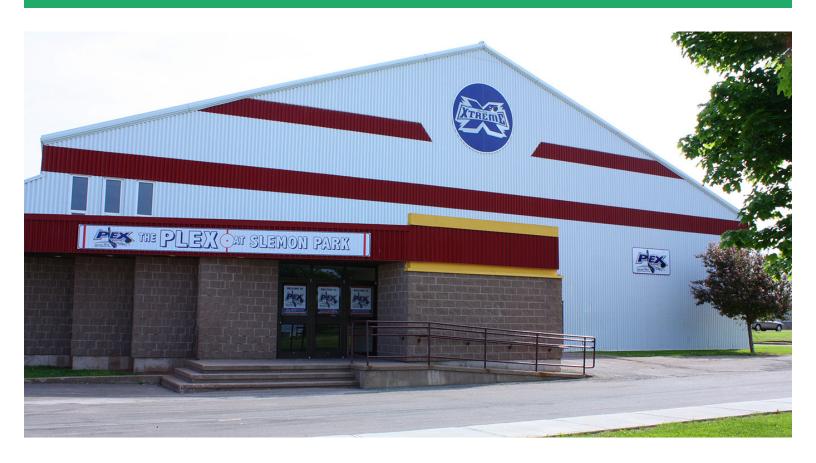

# **Photos**

45 JUNIPER LANE | SLEMON PARK, PRINCE EDWARD ISLAND, CANADA

#### ENHANCE YOUR BUSINESS POTENTIAL IN PRINCE EDWARD ISLAND.

Located in the central portion of Slemon Park, this building is complete with 20 foot ceilings and 2 overhead doors. The building has 3 Phase 600 amp/600 volt power, on-site parking, and 1,700 square feet devoted to office space. Access to high speed Internet is available. The facility, currently being used as an ice arena, is ideally located close to the Slemon Park Hotel & Conference Centre and Anson's Restaurant & Pub.