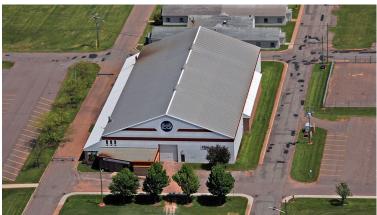

## **Building Layout**

### **Features**

- 26,900 sq. ft. of available commercial/storage space
- 1,700 sq. ft. of available admin/office space
- 20 ft. Ceilings
- Overhead doors (2)

- Ample parking
- 3 Phase power, 600 amp/600 volt
- High speed fiber available
- Short walk to Accommodations, Food Services and Summerside Airport ramp/FBO