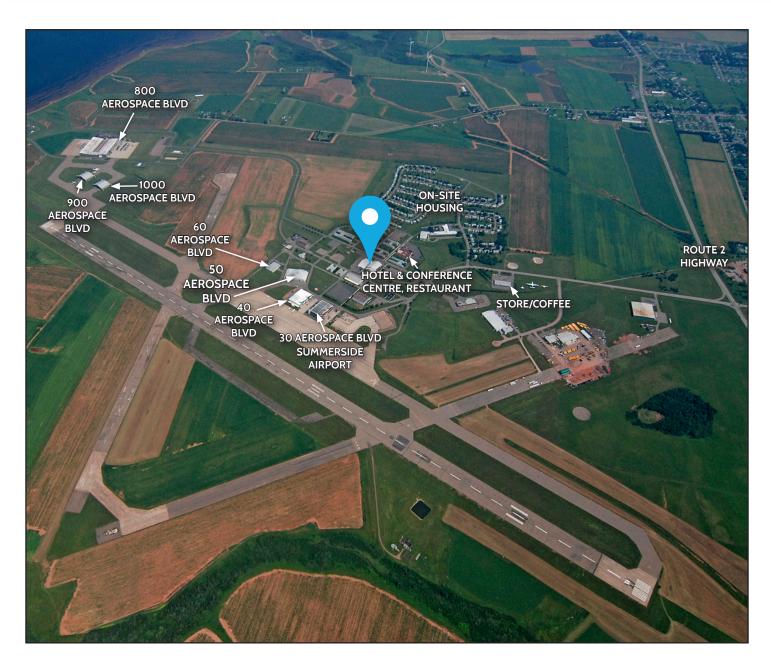

### Location

#### 45 JUNIPER LANE | SLEMON PARK, PRINCE EDWARD ISLAND, CANADA

Located on the East Coast of Canada, Slemon Park is easily accessible from major highways and is less than 7 minutes from the City of Summerside, less than an hour from the capital city of Charlottetown as well as just 30 minutes from the Confederation Bridge. Slemon Park is the focal point of Prince Edward Island's globally competitive manufacturing

and aerospace industries and is regarded as a well-established training hub. Slemon Park is a thriving community with access to an on-site residential community, hotel, conference centre, food services and private airport. These commercial, residential, hospitality and lifestyle amenities combine to make Slemon Park an easy and convenient place to do business.