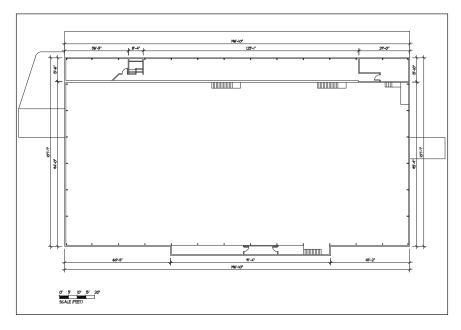

## **Building Layout**

### 45 JUNIPER LANE | SLEMON PARK, PRINCE EDWARD ISLAND, CANADA

### **Features**

- 26,900 sq. ft. of available commercial/storage space
- 1,700 sq. ft. of available admin/office space
- 20 ft. Ceilings
- Overhead doors (2)

- Ample parking
- 3 Phase power, 600 amp/600 volt
- High speed fiber available
- Short walk to Accommodations, Food Services and Summerside Airport ramp/FBO