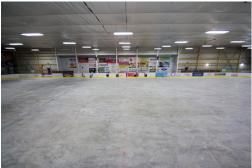

# For Lease



45 Juniper Lane

SLEMON PARK, PRINCE EDWARD ISLAND, CANADA

#### ENHANCE YOUR BUSINESS POTENTIAL IN PRINCE EDWARD ISLAND.



Located in the central portion of Slemon Park, this building is complete with 20 foot ceilings and 2 overhead doors. The building has 3 Phase 600 amp/600 volt power, on-site parking, and 1,700 square feet devoted to office space. Access to high speed Internet is available. The facility, currently being used as an ice arena, is ideally located close to the Slemon Park Hotel & Conference Centre and Anson's Restaurant & Pub.

# **Photos**

45 JUNIPER LANE | SLEMON PARK, PRINCE EDWARD ISLAND, CANADA















## **Building Layout**



### 45 JUNIPER LANE | SLEMON PARK, PRINCE EDWARD ISLAND, CANADA





### **Features**

- 26,900 sq. ft. of available commercial/storage space
- 1,700 sq. ft. of available admin/office space
- 20 ft. Ceilings
- Overhead doors (2)

- Ample parking
- 3 Phase power, 600 amp/600 volt
- High speed fiber available
- Short walk to Accommodations, Food Services and Summerside Airport ramp/FBO

### Location



#### 45 JUNIPER LANE | SLEMON PARK, PRINCE EDWARD ISLAND, CANADA



Located on the East Coast of Canada, Slemon Park is easily accessible from major highways and is less than 7 minutes from the City of Summerside, less than an hour from the capital city of Charlottetown as well as just 30 minutes from the Confederation Bridge. Slemon Park is the focal point of Pri