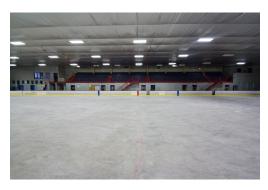

# For Lease



45 Juniper Lane

SLEMON PARK, PRINCE EDWARD ISLAND, CANADA

#### ENHANCE YOUR BUSINESS POTENTIAL IN PRINCE EDWARD ISLAND.



Located in the central portion of Slemon Park, this building is complete with 20 foot ceilings and 2 overhead doors. The building has 3 Phase 600 amp/600 volt power, on-site parking, and 1,700 square feet devoted to office space. Access to high speed Internet is available. The facility, currently being used as an ice arena, is ideally located close to the Slemon Park Hotel & Conference Centre and Anson's Restaurant & Pub.

# **Photos**

45 JUNIPER LANE | SLEMON PARK, PRINCE EDWARD ISLAND, CANADA















## **Building Layout**



### 45 JUNIPER LANE | SLEMON PARK, PRINCE EDWARD ISLAND, CANADA





### **Features**

- 26,900 sq. ft. of available commercial/storage space
- 1,700 sq. ft. of available admin/office space
- 20 ft. Ceilings
- Overhead doors (2)

- Ample parking
- 3 Phase power, 600 amp/600 volt
- High speed fiber available
- Short walk to Accommodations, Food Services and Summerside Airport ramp/FBO

### Location



#### 45 JUNIPER LANE | SLEMON PARK, PRINCE EDWARD ISLAND, CANADA



Located on the East Coast of Canada, Slemon Park is easily accessible from major highways and is less than 7 minutes from the City of Summerside, less than an hour from the capital city of Charlottetown as well as just 30 minutes from the Confederation Bridge. Slemon Park is the focal point of P