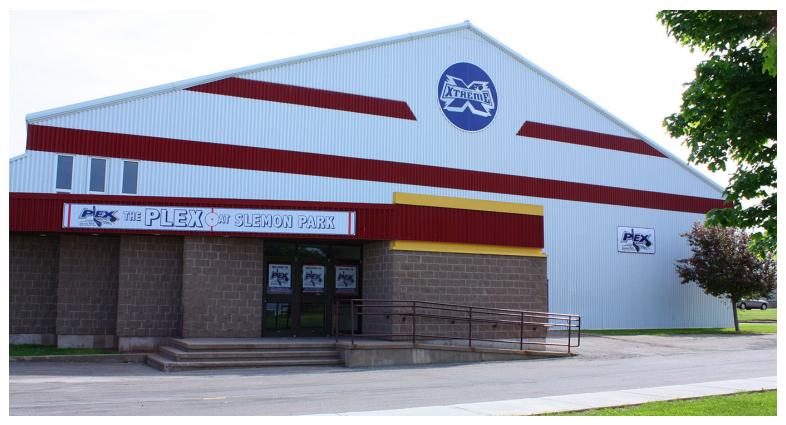

# **Photos**

45 JUNIPER LANE | SLEMON PARK, PRINCE EDWARD ISLAND, CANADA

#### ENHANCE YOUR BUSINESS POTENTIAL IN PRINCE EDWARD ISLAND.

Located in the central portion of Slemon Park, this building is complete with 20 foot ceilings and 2 overhead doors. The building has 3 Phase 600 amp/600 volt power, on-site parking, and 1,700 square feet devoted to office space. Access to high speed Internet is available. The facility, currently being used as an ice arena, is ideally located close to the Slemon Park Hotel & Conference Centre and Anson's Restaurant & Pub.