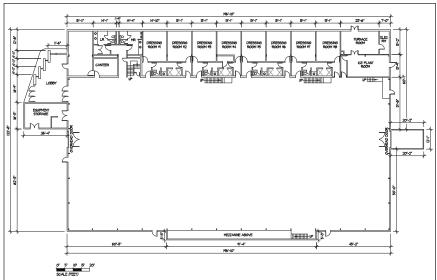

## **Building Layout**

### 45 JUNIPER LANE | SLEMON PARK, PRINCE EDWARD ISLAND, CANADA