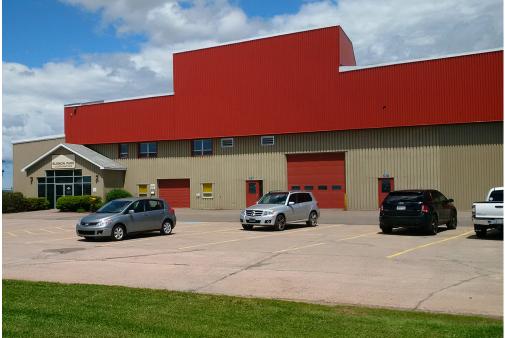

# For Lease



# 30 Aerospace Boulevard

### SLEMON PARK, PRINCE EDWARD ISLAND, CANADA

### ENHANCE YOUR BUSINESS POTENTIAL IN PRINCE EDWARD ISLAND.



This property is located directly beside the Summerside Airport runway and is home to the airport's fixed base operation (FBO). This administration, office and classroom space has approximately 600 square feet on the ground floor adjunction to the FBO, and 10,400 square feet of office/classroom space on the second storey. This multi-use, multitenant facility is ideal for aviation training or administration endeavours. For those with an interest in aviation, you can't get any closer to the airfield.

# Photos



### 30 AEROSPACE BLVD | SLEMON PARK, PRINCE EDWARD ISLAND, CANADA











#### 30 AEROSPACE BLVD | SLEMON PARK, PRINCE EDWARD ISLAND, CANADA



## Features

- 11,000 sq. ft. of available
  - office/classroom space
  - 8-20 ft. Ceilings
  - Airport, taxiway, apron access
  - Ample parking
  - 3 Phase power, 600

amp/600 volt

- Heated
- Climate controlled
- High speed fiber available
- Negotiable inclusion of
- furniture

#### • Short walk to Accommodations, Food Services and Summerside Airport ramp/FBO

# Location



#### 30 AEROSPACE BLVD | SLEMON PARK, PRINCE EDWARD ISLAND, CANADA



Located on the East Coast of Canada, Slemon Park is easily accessible from major highways and is less than 7 minutes from the City of Summerside, less than an hour from the capital city of Charlottetown as well as just 30 minutes from the Confederation Bridge. Slemon Park