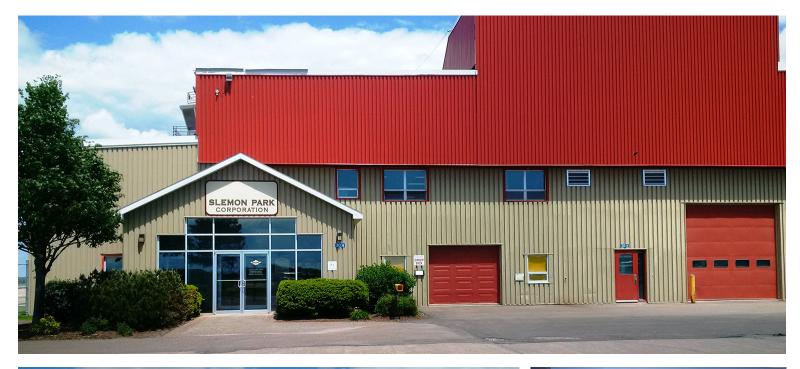

# For Lease



# 30 Aerospace Boulevard

### SLEMON PARK, PRINCE EDWARD ISLAND, CANADA

### ENHANCE YOUR BUSINESS POTENTIAL IN PRINCE EDWARD ISLAND.



This property is located directly beside the Summerside Airport runway and is home to the airport's fixed base operation (FBO). This administration, office and classroom space has approximately 600 square feet on the ground floor adjunction to the FBO, and 10,400 square feet of office/classroom space on the second storey. This multi-use, multitenant facility is ideal for aviation training or administration endeavours. For those with an interest in aviation, you can't get any closer to the airfield.

# Photos



### 30 AEROSPACE BLVD | SLEMON PARK, PRINCE EDWARD ISLAND, CANADA











#### 30 AEROSPACE BLVD | SLEMON PARK, PRINCE EDWARD ISLAND, CANADA



## Features

- 11,000 sq. ft. of available
  - office/classroom space
  - 8-20 ft. Ceilings
  - Airport, taxiway, apron access
  - Ample parking
  - 3 Phase power, 600

amp/600 volt

- Heated
- Climate controlled
- High speed fiber available
- Negotiable inclusion of
- furniture

#### • Short walk to Accommodations, Food Services and Summerside Airport ramp/FBO

# Location



#### 30 AEROSPACE BLVD | SLEMON PARK, PRINCE EDWARD ISLAND, CANADA



Located on the East Coast of Canada, Slemon Park is easily accessible from major highways and is less than 7 minutes from the City of Summerside, less than an hour from the capital city of Charlottetown as well as just 30 minutes from the Confederation Bridge. Slemon Par