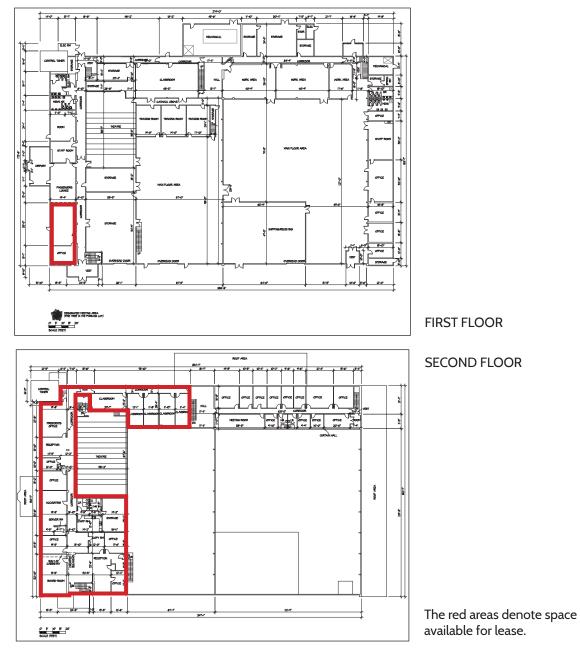

### ENHANCE YOUR BUSINESS POTENTIAL IN PRINCE EDWARD ISLAND.

This property is located directly beside the Summerside Airport runway and is home to the airport's fixed base operation (FBO). This administration, office and classroom space has approximately 600 square feet on the ground floor adjunction to the FBO, and 10,400 square feet of office/classroom space on the second storey. This multi-use, multitenant facility is ideal for aviation training or administration endeavours. For those with an interest in aviation, you can't get any closer to the airfield.

## Features

- 11,000 sq. ft. of available
  - office/classroom space
  - 8-20 ft. Ceilings
  - Airport, taxiway, apron access
  - Ample parking
  - 3 Phase power, 600

amp/600 volt

- Heated
- Climate controlled
- High speed fiber available
- Negotiable inclusion of
- furniture