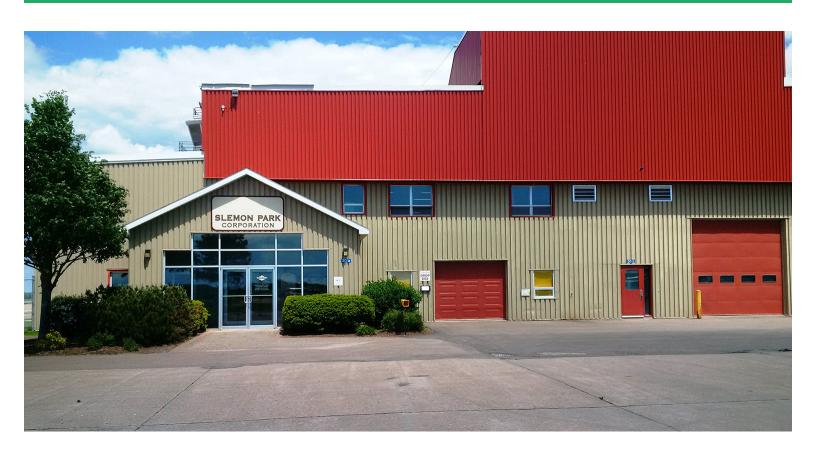

# For Lease



# 30 Aerospace Boulevard

### SLEMON PARK, PRINCE EDWARD ISLAND, CANADA

### ENHANCE YOUR BUSINESS POTENTIAL IN PRINCE EDWARD ISLAND.



This property is located directly beside the Summerside Airport runway and is home to the airport's fixed base operation (FBO). This administration, office and classroom space has approximately 600 square feet on the ground floor adjunction to the FBO, and 10,400 square feet of office/classroom space on the second storey. This multi-use, multitenant facility is ideal for aviation training or administration endeavours. For those with an interest in aviation, you can't get any closer to the airfield.

# Photos



### 30 AEROSPACE BLVD | SLEMON PARK, PRINCE EDWARD ISLAND, CANADA











#### 30 AEROSPACE BLVD | SLEMON PARK, PRINCE EDWARD ISLAND, CANADA



## Features

- 11,000 sq. ft. of available
  - office/classroom space
  - 8-20 ft. Ceilings
  - Airport, taxiway, apron access
  - Amp