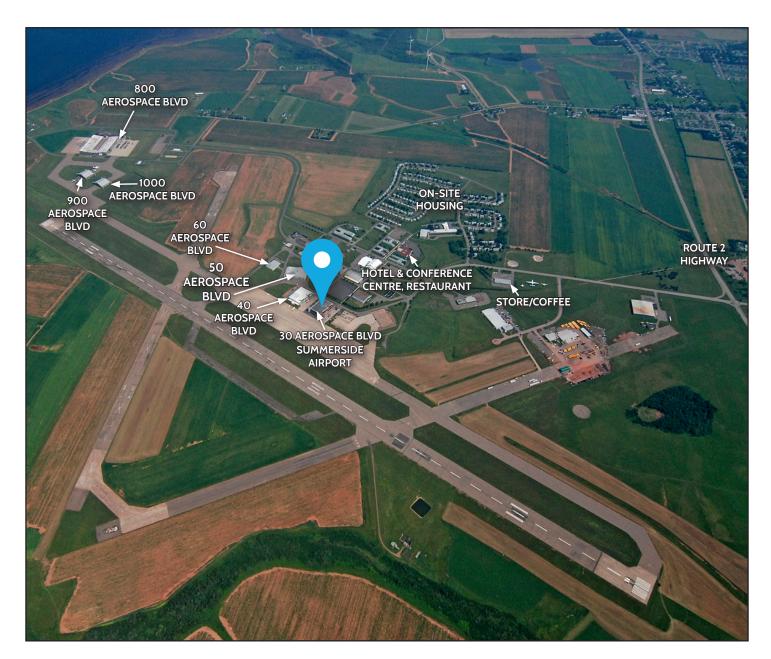

# Location

#### 30 AEROSPACE BLVD | SLEMON PARK, PRINCE EDWARD ISLAND, CANADA

Located on the East Coast of Canada, Slemon Park is easily accessible from major highways and is less than 7 minutes from the City of Summerside, less than an hour from the capital city of Charlottetown as well as just 30 minutes from the Confederation Bridge. Slemon Park is the focal point of Prince Edward Island's globally competitive manufacturing and aerospace industries and is regarded as a well-established training hub. Slemon Park is a thriving community with access to an on-site residential community, hotel, conference centre, food services and private airport. These commercial, residential, hospitality and lifestyle amenities combine to make Slemon Park an easy and convenient place to do business.