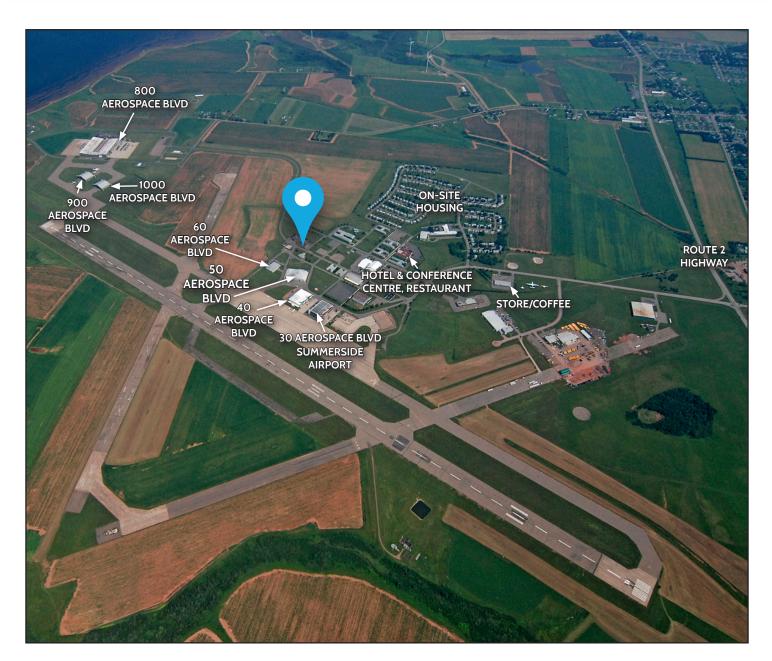

# Location

#### 15 CEDARWOOD AVE | SLEMON PARK, PRINCE EDWARD ISLAND, CANADA

Located on the East Coast of Canada, Slemon Park is easily accessible from major highways and is less than 7 minutes from the City of Summerside, less than an hour from the capital city of Charlottetown as well as just 30 minutes from the Confederation Bridge. Slemon Park is the focal point of Prince Edward Island's globally competitive manufacturing and aerospace industries and is regarded as a well-established training hub. Slemon Park is a thriving community with access to an on-site residential community, hotel, conference centre, food services and private airport. These commercial, residential, hospitality and lifestyle amenities combine to make Slemon Park an easy and convenient place to do business.