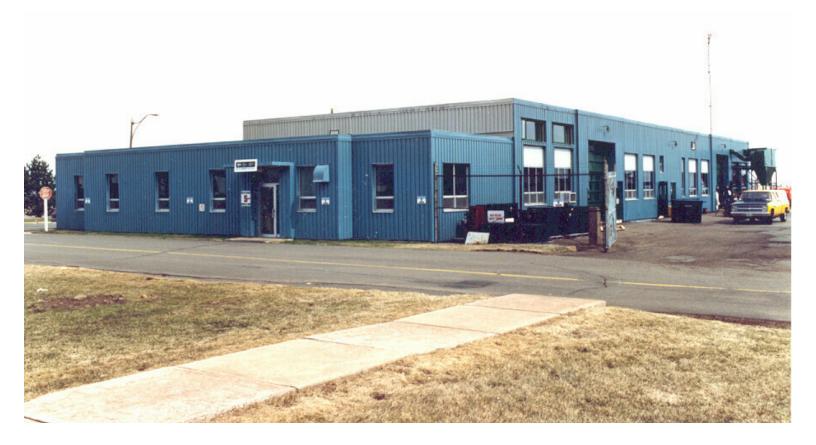

### 15 CEDARWOOD AVE | SLEMON PARK, PRINCE EDWARD ISLAND, CANADA

### ENHANCE YOUR BUSINESS POTENTIAL IN PRINCE EDWARD ISLAND.

This property is a functional commercial/storage space. It is a combination of a secure outdoor compound, and an industrial/commercial space of 5,700 square feet. The building has ample parking and is located minutes from the main Provincial highway. It is currently unheated, but Slemon Park Corporation is prepared to carry out any necessary renovations prior to occupancy.