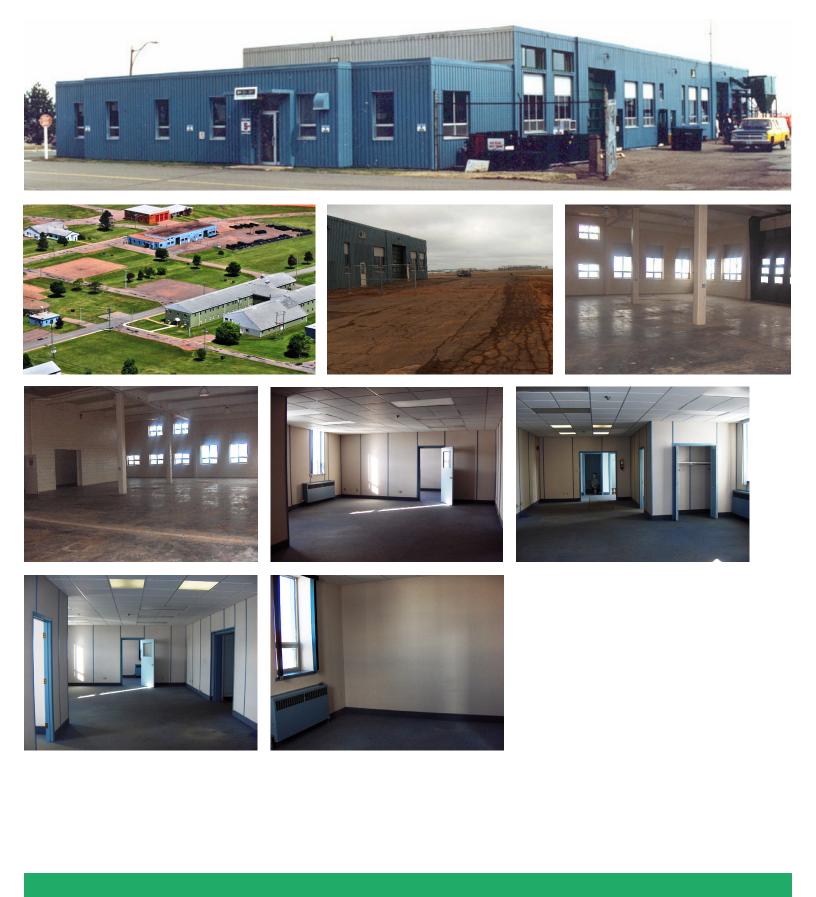

## 15 Cedarwood Avenue

#### SLEMON PARK, PRINCE EDWARD ISLAND, CANADA

### ENHANCE YOUR BUSINESS POTENTIAL IN PRINCE EDWARD ISLAND.



This property is a functional commercial/storage space. It is a combination of a secure outdoor compound, and an industrial/commercial space of 5,700 square feet. The building has ample parking and is located minutes from the main Provincial highway. It is currently unheated, but Slemon Park Corporation is prepared to carry out any necessary renovations prior to occupancy.

# Photos



### 15 CEDARWOOD AVE | SLEMON PARK, PRINCE EDWARD ISLAND, CANADA





#### 15 CEDARWOOD AVE | SLEMON PARK, PRINCE EDWARD ISLAND, CANADA



The red areas denote space available for lease.

## Features

- 5,700 sq. ft. of available commercial/ admin space over 2 floors
- 11,650 sq. ft. of available outdoor storage space
- Ample parking

- 3 Phase power, 600 amp/600 volt
- Concrete roof deck
- Short walk to Accommodations, Food Services and Summerside Airport ramp/FBO

# Location



#### 15 CEDARWOOD AVE | SLEMON PARK, PRINCE EDWARD ISLAND, CANADA



Located on the East Coast of Canada, Slemon Park is easily accessible from major highways and is less than 7 minutes from the City of Summerside, less than an hour from the capital city of Charlottetown as well as just 30 minutes from the Confederation Bridge. Slemon Park is the focal point of Prince Edward Isl