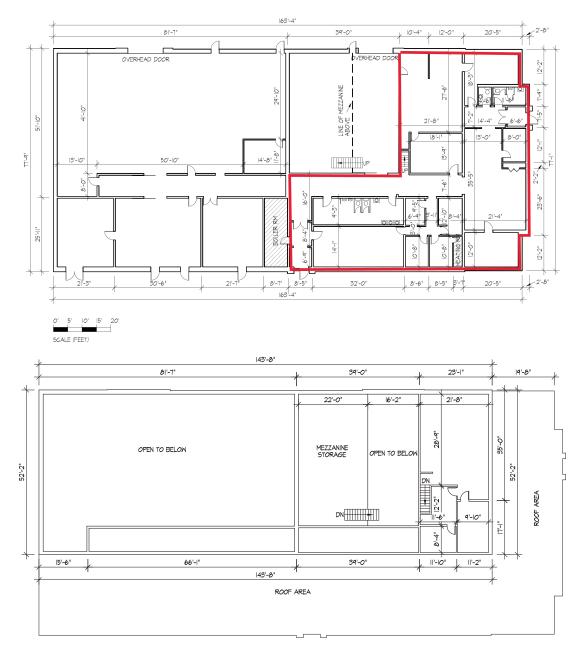

#### 15 CEDARWOOD AVE | SLEMON PARK, PRINCE EDWARD ISLAND, CANADA

The red areas denote space available for lease.