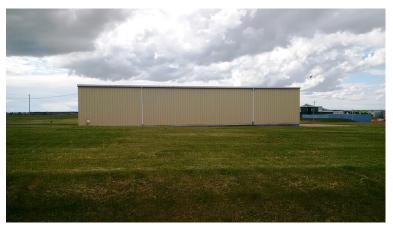

# **Photos**

#### ENHANCE YOUR BUSINESS POTENTIAL IN PRINCE EDWARD ISLAND.

Located in close proximity to Slemon Park's well-known aerospace tenants, this building is an ideal commercial and/or storage facility. The 5,050 square foot space has ceiling heights ranging from 12-20 ft. and 2

overheard doors, making it functional for a diverse range of business opportunities. The building also has 3 Phase 200 amp/600 volt power and is heated.