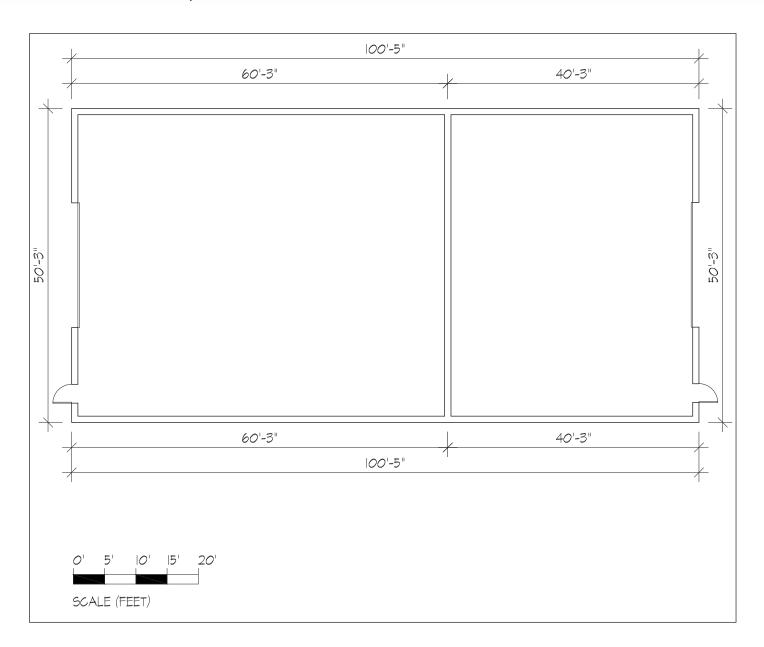

### **Building Layout**

### 1370 AEROSPACE BLVD | SLEMON PARK, PRINCE EDWARD ISLAND, CANADA

#### ENHANCE YOUR BUSINESS POTENTIAL IN PRINCE EDWARD ISLAND.

Located in close proximity to Slemon Park's well-known aerospace tenants, this building is an ideal commercial and/or storage facility. The 5,050 square foot space has ceiling heights ranging from 12-20 ft. and 2

overheard doors, making it functional for a diverse range of business opportunities. The building also has 3 Phase 200 amp/600 volt power and is heated.