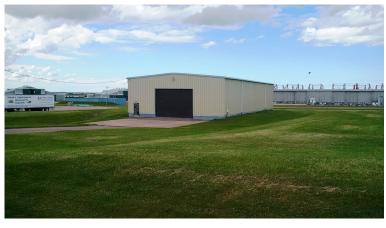

# **Photos**

#### ENHANCE YOUR BUSINESS POTENTIAL IN PRINCE EDWARD ISLAND.

Located in close proximity to Slemon Park's well-known aerospace tenants, this building is an ideal commercial and/or storage facility. The 5,050 square foot space has ceiling heights ranging from 12-20 ft. and 2

overheard doors, making it functional for a diverse range of business opportunities. The building also has 3 Phase 200 amp/600 volt power and is heated.