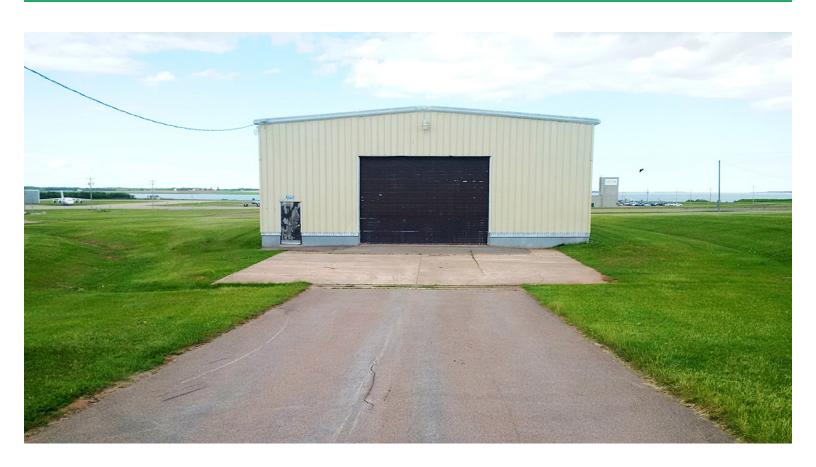

# **Photos**

#### ENHANCE YOUR BUSINESS POTENTIAL IN PRINCE EDWARD ISLAND.

Located in close proximity to Slemon Park's well-known aerospace tenants, this building is an ideal commercial and/or storage facility. The 5,050 square foot space has ceiling heights ranging from 12-20 ft. and 2

### **Features**

- 5,050 sq. ft. of available commercial/storage space
- 12-20 ft. Ceilings
- Overhead doors (2)

- · Ample parking
- 3 Phase power, 200 amp/600 volt
- Heated