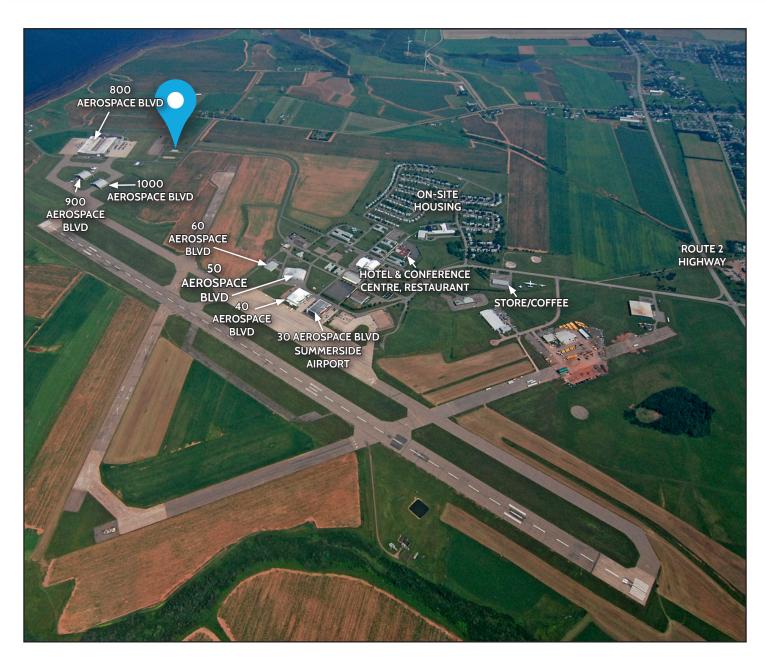

#### Location

#### 1370 AEROSPACE BLVD | SLEMON PARK, PRINCE EDWARD ISLAND, CANADA

Located on the East Coast of Canada, Slemon Park is easily accessible from major highways and is less than 7 minutes from the City of Summerside, less than an hour from the capital city of Charlottetown as well as just 30 minutes from the Confederation Bridge. Slemon Park is the focal point of Prince Edward Island's globally competitive manufacturing

and aerospace industries and is regarded as a well-established training hub. Slemon Park is a thriving community with access to an on-site residential community, hotel, conference centre, food services and private airport. These commercial, residential, hospitality and lifestyle amenities combine to make Slemon Park an easy and convenient place to do business.