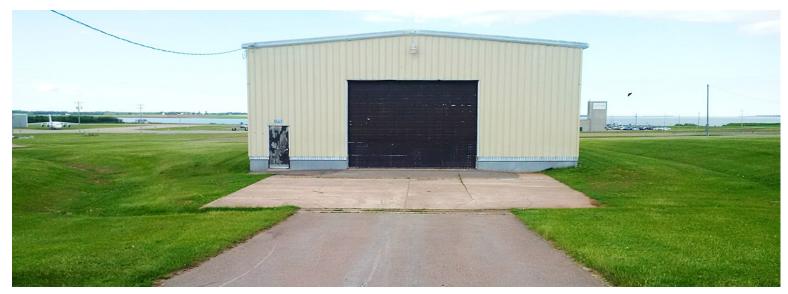

# **Photos**

#### ENHANCE YOUR BUSINESS POTENTIAL IN PRINCE EDWARD ISLAND.

Located in close proximity to Slemon Park's well-known aerospace tenants, this building is an ideal commercial and/or storage facility. The 5,050 square foot space has ceiling heights ranging from 12-20 ft. and 2

### **Features**

- 5,050 sq. ft. of available commercial/storage space
- 12-20 ft. Ceilings
- Overhead doors (2)

- · Ample parking
- 3 Phase power, 200 amp/600 volt
- Heated