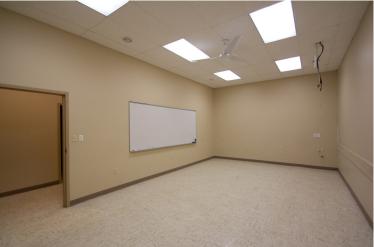

## 10 Slemon Park Drive

### SLEMON PARK, PRINCE EDWARD ISLAND, CANADA

### ENHANCE YOUR BUSINESS POTENTIAL IN PRINCE EDWARD ISLAND.



This property is centrally located a short distance from the main Provincial highway entrance to Slemon Park. The building has all of the features you'd expect when establishing your retail operation, office space or training classroom, with the added bonus of serving the 1,000 people working at Slemon Park and the 700 people living in Slemon Park's residential community. The 2,600 square feet of available plaza space offers 10 foot ceilings, 3 Phase 200 amp/600 volt power, heat, sprinkler system, on-site parking and available high speed Internet access.

# Photos



### 10 SLEMON PARK DR | SLEMON PARK, PRINCE EDWARD ISLAND, CANADA













#### 10 SLEMON PARK DR | SLEMON PARK, PRINCE EDWARD ISLAND, CANADA



0' 5' 10' 15' 20' SCALE (FEET)

The red areas denote space available for lease.

## Features

- 2,600 sq. ft. of retail/office space
- 10 ft ceilings
- Ample parking
- 3 Phase power, 200 amp/600 volt
- Heated

- High speed fiber available
- Sprinkler system
- Short walk to Accommodations, Food Services and Summerside Airport ramp/ FBO

# Location



#### 10 SLEMON PARK DR | SLEMON PARK, PRINCE EDWARD ISLAND, CANADA



Located on the East Coast of Canada, Slemon Park is easily accessible from major highways and is less than 7 minutes from the City of Summerside, less than an hour from the capital city of Charlottetown as well as just 30 minutes from the Confederation Bridge. Slemon Park is the focal point of Prince Ed