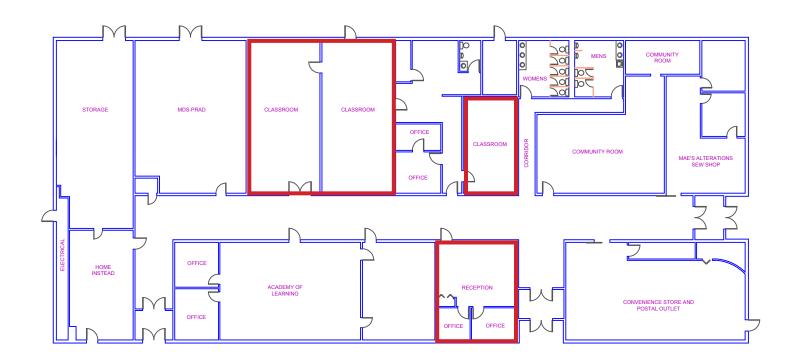

#### 10 SLEMON PARK DR | SLEMON PARK, PRINCE EDWARD ISLAND, CANADA

0' 5' 10' 15' 20' SCALE (FEET)

The red areas denote space available for lease.