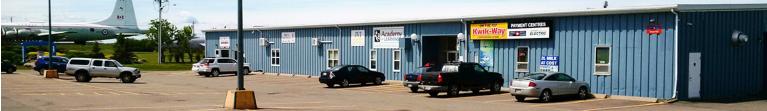

## 10 Slemon Park Drive

### SLEMON PARK, PRINCE EDWARD ISLAND, CANADA

### ENHANCE YOUR BUSINESS POTENTIAL IN PRINCE EDWARD ISLAND.



This property is centrally located a short distance from the main Provincial highway entrance to Slemon Park. The building has all of the features you'd expect when establishing your retail operation, office space or training classroom, with the added bonus of serving the 1,000 people working at Slemon Park and the 700 people living in Slemon Park's residential community. The 2,600 square feet of available plaza space offers 10 foot ceilings, 3 Phase 200 amp/600 volt power, heat, sprinkler system, on-site parking and available high speed Internet access.

# Photos



### 10 SLEMON PARK DR | SLEMON PARK, PRINCE EDWARD ISLAND, CANADA













#### 10 SLEMON PARK DR | SLEMON PARK, PRINCE EDWARD ISLAND, CANADA



0' 5' 10' 15' 20' SCALE (FEET)

The red areas denote space available for lease.

## Features

- 2,600 sq. ft. of retail/office space
- 10 ft ceilings
- Ample parking
- 3 Phase power, 200 amp/600 volt
- Heated

- High speed fiber available
- Sprinkler system
- Short walk to Accommodations, Food Services and Summerside Airport ramp/ FBO

# Location



#### 10 SLEMON PARK DR | SLEMON PARK, PRINCE EDWARD ISLAND, CANADA



Located on the East Coast of Canada, Slemon Park is easily accessible from major highways and is less than 7 minutes from the City of Summerside, less than an hour from the capital city of Charlottetown as well as just 30 minutes from the Confederation Bridge. Slemon Park is the focal point of Pri