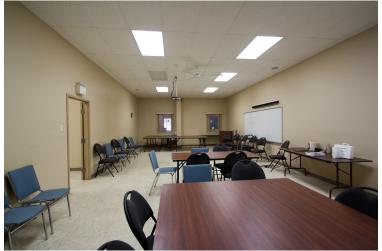

## 10 Slemon Park Drive

### SLEMON PARK, PRINCE EDWARD ISLAND, CANADA

### ENHANCE YOUR BUSINESS POTENTIAL IN PRINCE EDWARD ISLAND.



This property is centrally located a short distance from the main Provincial highway entrance to Slemon Park. The building has all of the features you'd expect when establishing your retail operation, office space or training classroom, with the added bonus of serving the 1,000 people working at Slemon Park and the 700 people living in Slemon Park's residential community. The 2,600 square feet of available plaza space offers 10 foot ceilings, 3 Phase 200 amp/600 volt power, heat, sprinkler system, on-site parking and available high speed Internet access.

# Photos



### 10 SLEMON PARK DR | SLEMON PARK, PRINCE EDWARD ISLAND, CANADA













#### 10 SLEMON PARK DR | SLEMON PARK, PRINCE EDWARD ISLAND, CANADA



0' 5' 10' 15' 20' SCALE (FEET)

The red areas denote space available for lease.

## Features

- 2,600 sq. ft. of retail/office space
- 10 ft ceilings
- Ample parking
- 3 Phase power, 200 amp/600 volt
- Heated

- High speed fiber available
- Sprinkler system
- Short walk to Accommodations, Food Services and Summerside Airport ramp/ FBO

# Location



#### 10 SLEMON PARK DR | SLEMON PARK, PRINCE EDWARD ISLAND, CANADA



Located on the East Coast of Canada, Slemon Park is easily accessible from major highways and is less than 7 minutes from the City of Summerside, less than an hour from the capital city of Charlottetown as well as just 30 minutes from the Confederation Bridge. Slemon Park is the focal point of Prince