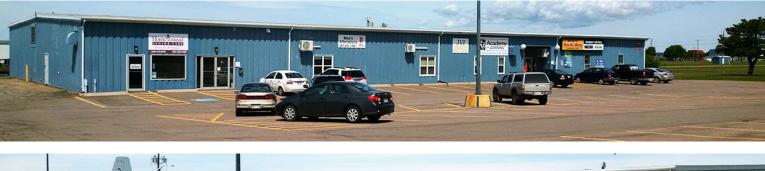

## 10 Slemon Park Drive

### SLEMON PARK, PRINCE EDWARD ISLAND, CANADA

### ENHANCE YOUR BUSINESS POTENTIAL IN PRINCE EDWARD ISLAND.



This property is centrally located a short distance from the main Provincial highway entrance to Slemon Park. The building has all of the features you'd expect when establishing your retail operation, office space or training classroom, with the added bonus of serving the 1,000 people working at Slemon Park and the 700 people living in Slemon Park's residential community. The 2,600 square feet of available plaza space offers 10 foot ceilings, 3 Phase 200 amp/600 volt power, heat, sprinkler system, on-site parking and available high speed Internet access.

# Photos



### 10 SLEMON PARK DR | SLEMON PARK, PRINCE EDWARD ISLAND, CANADA













#### 10 SLEMON PARK DR | SLEMON PARK, PRINCE EDWARD ISLAND, CANADA



0' 5' 10' 15' 20' SCALE (FEET)

The red areas denote space available for lease.

## Features

- 2,600 sq. ft. of retail/office space
- 10 ft ceilings
- Ample parking
- 3 Phase power, 200 amp/600 volt
- Heated

- High speed fiber available
- Sprinkler system
- Short walk to Accommodations, Food Services and Summerside Airport ramp/ FBO

# Location



#### 10 SLEMON PARK DR | SLEMON PARK, PRINCE EDWARD ISLAND, CANADA



Located on the East Coast of Canada, Slemon Park is easily accessible from major highways and is less than 7 minutes from the City of Summerside, less than an hour from the capital city of Charlottetown as well as just 30 minutes from the Confederation Bridge. Slemon Park is the focal point of P