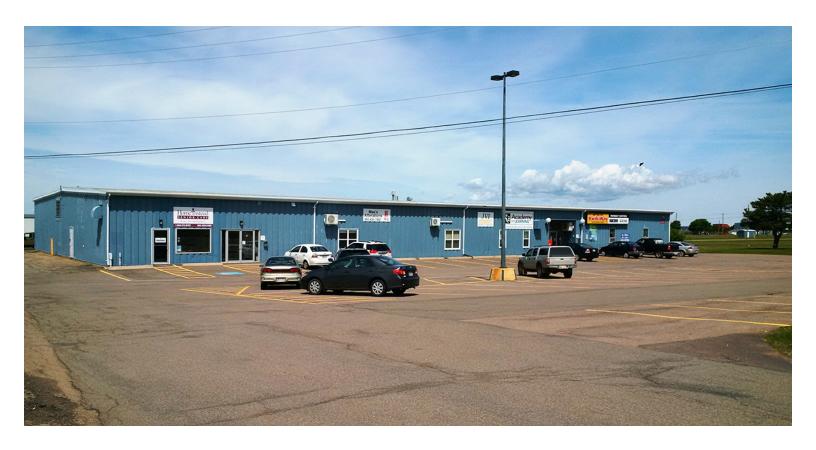

### ENHANCE YOUR BUSINESS POTENTIAL IN PRINCE EDWARD ISLAND.

This property is centrally located a short distance from the main Provincial highway entrance to Slemon Park. The building has all of the features you'd expect when establishing your retail operation, office space or training classroom, with the added bonus of serving the 1,000 people working at Slemon Park and the 700 people living in Slemon Park's residential community. The 2,600 square feet of available plaza space offers 10 foot ceilings, 3 Phase 200 amp/600 volt power, heat, sprinkler system, on-site parking and available high speed Internet access.

### 10 SLEMON PARK DR | SLEMON PARK, PRINCE EDWARD ISLAND, CANADA