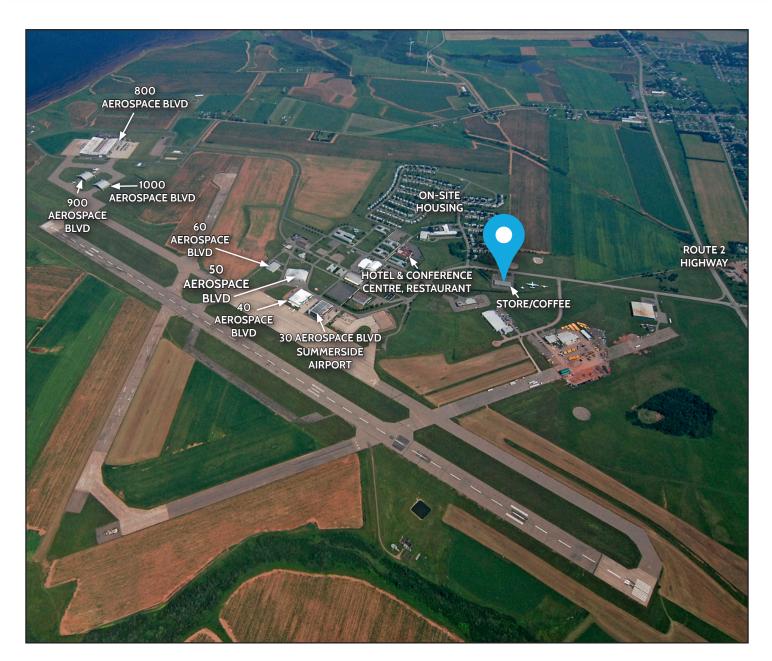

# Location

#### 10 SLEMON PARK DR | SLEMON PARK, PRINCE EDWARD ISLAND, CANADA

Located on the East Coast of Canada, Slemon Park is easily accessible from major highways and is less than 7 minutes from the City of Summerside, less than an hour from the capital city of Charlottetown as well as just 30 minutes from the Confederation Bridge. Slemon Park is the focal point of Prince Edward Island's globally competitive manufacturing and aerospace industries and is regarded as a well-established training hub. Slemon Park is a thriving community with access to an on-site residential community, hotel, conference centre, food services and private airport. These commercial, residential, hospitality and lifestyle amenities combine to make Slemon Park an easy and convenient place to do business.