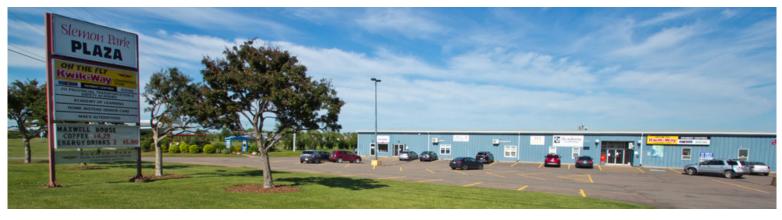

## 10 Slemon Park Drive

### SLEMON PARK, PRINCE EDWARD ISLAND, CANADA

### ENHANCE YOUR BUSINESS POTENTIAL IN PRINCE EDWARD ISLAND.

This property is centrally located a short distance from the main Provincial highway entrance to Slemon Park. The building has all of the features you'd expect when establishing your retail operation, office space or training classroom, with the added bonus of serving the 1,000 people working at Slemon Park and the 700 people living in Slemon Park's residential community. The 2,600 square feet of available plaza space offers 10 foot ceilings, 3 Phase 200 amp/600 volt power, heat, sprinkler system, on-site parking and available high speed Internet access.