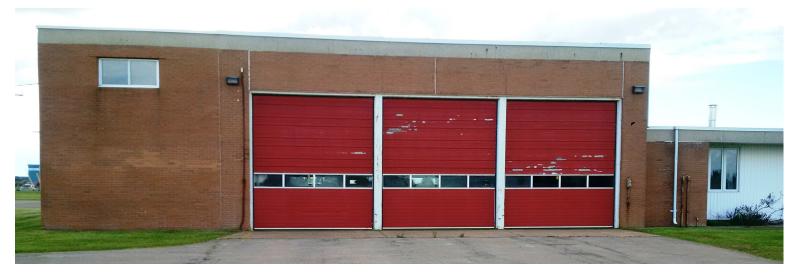

# **Photos**

70 AEROSPACE BLVD | SLEMON PARK, PRINCE EDWARD ISLAND, CANADA

#### ENHANCE YOUR BUSINESS POTENTIAL IN PRINCE EDWARD ISLAND.

Centrally located within Slemon Park, this property is in close proximity to reputable, long-term Slemon Park commercial tenants. Formerly a firehall, this building has excellent potential to host a variety of business operations. Three large overhead doors on each side of the building and a central open

bay area with 20 foot ceilings provide a flexible manufacturing facility. A smaller overheard door on one side is ideal for shipping/receiving. Slemon Park Corporation is prepared to carry out any necessary renovations prior to occupancy.