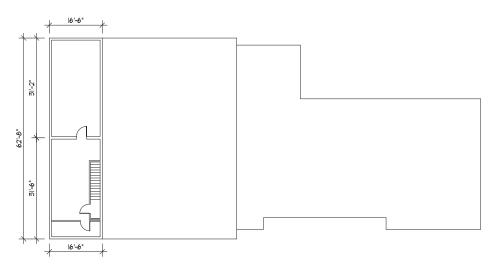

# **Building Layout**

#### 70 AEROSPACE BLVD | SLEMON PARK, PRINCE EDWARD ISLAND, CANADA

FIRST FLOOR

SECOND FLOOR

### **Features**

- 8,000 sq. ft. of available commercial space
- 3,300 sq. ft. of available admin/office space
- 20 ft. Ceilings
- Overheard doors (7)

- Ample parking
- 3 Phase power, 600amp/600 volt
- Short walk to Accommodations, Food Services and Summerside Airport ramp/FBO