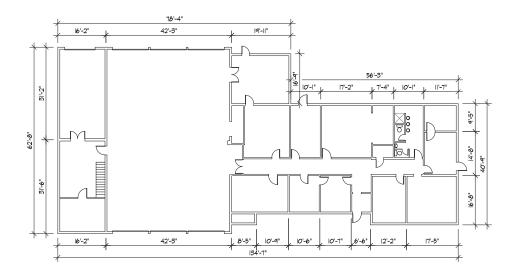

# **Building Layout**

#### 70 AEROSPACE BLVD | SLEMON PARK, PRINCE EDWARD ISLAND, CANADA

FIRST FLOOR

SECOND FLOOR

### **Features**

- 8,000 sq. ft. of available commercial space
- 3,300 sq. ft. of available admin/office space
- 20 ft. Ceilings
- Overheard doors (7)

- Ample parking
- 3 Phase power, 600amp/600 volt
- Short walk to Accommodations, Food Services and Summerside Airport ramp/FBO