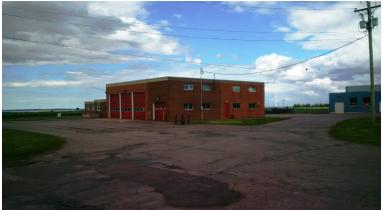

# **Photos**

70 AEROSPACE BLVD | SLEMON PARK, PRINCE EDWARD ISLAND, CANADA

#### ENHANCE YOUR BUSINESS POTENTIAL IN PRINCE EDWARD ISLAND.

Centrally located within Slemon Park, this property is in close proximity to reputable, long-term Slemon Park commercial tenants. Formerly a firehall, this building has excellent potential to host a variety of business operations. Three large overhead doors on each side of the building and a central open

bay area with 20 foot ceilings provide a flexible manufacturing facility. A smaller overheard door on one side is ideal for shipping/receiving. Slemon Park Corporation is prepared to carry out any necessary renovations prior to occupancy.