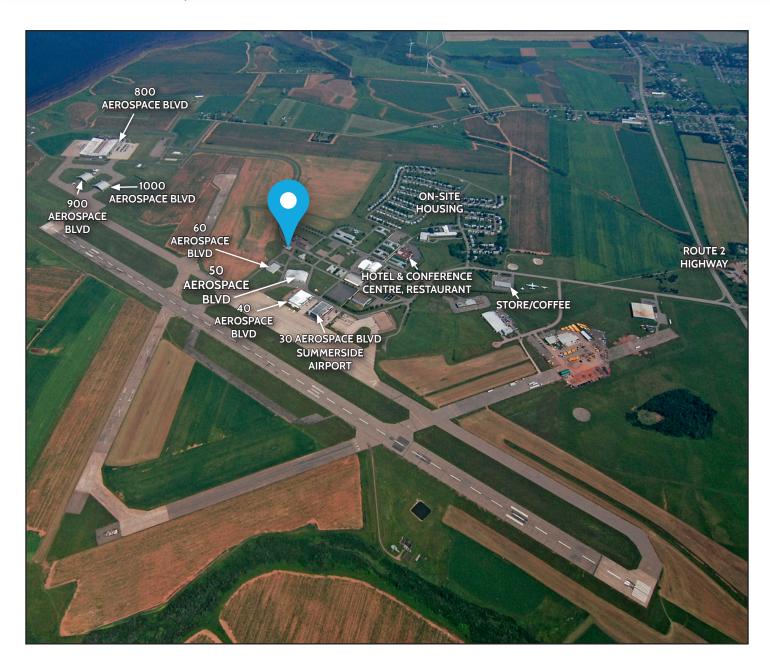

#### Location

#### 70 AEROSPACE BLVD | SLEMON PARK, PRINCE EDWARD ISLAND, CANADA

Located on the East Coast of Canada, Slemon Park is easily accessible from major highways and is less than 7 minutes from the City of Summerside, less than an hour from the capital city of Charlottetown as well as just 30 minutes from the Confederation Bridge. Slemon Park is the focal point of Prince Edward Island's globally competitive manufacturing

and aerospace industries and is regarded as a well-established training hub. Slemon Park is a thriving community with access to an on-site residential community, hotel, conference centre, food services and private airport. These commercial, residential, hospitality and lifestyle amenities combine to make Slemon Park an easy and convenient place to do business.