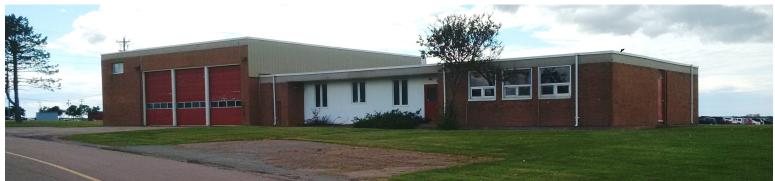

# **Photos**

70 AEROSPACE BLVD | SLEMON PARK, PRINCE EDWARD ISLAND, CANADA

#### ENHANCE YOUR BUSINESS POTENTIAL IN PRINCE EDWARD ISLAND.

Centrally located within Slemon Park, this property is in close proximity to reputable, long-term Slemon Park commercial tenants. Formerly a firehall, this building has excellent potential to host a variety of business operations. Three large overhead doors on each side of the building and a central open

bay area with 20 foot ceilings provide a flexible manufacturing facility. A smaller overheard door on one side is ideal for shipping/receiving. Slemon Park Corporation is prepared to carry out any necessary renovations prior to occupancy.