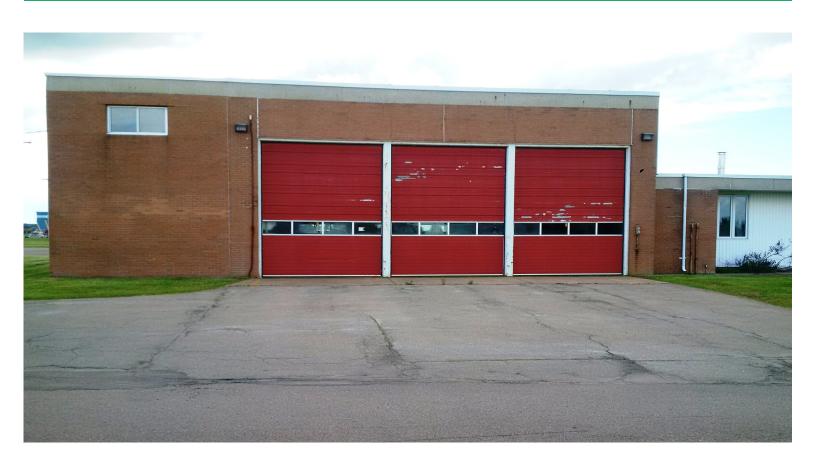

# **Photos**

70 AEROSPACE BLVD | SLEMON PARK, PRINCE EDWARD ISLAND, CANADA

#### ENHANCE YOUR BUSINESS POTENTIAL IN PRINCE EDWARD ISLAND.

Centrally located within Slemon Park, this property is in close proximity to reputable, long-term Slemon Park commercial tenants. Formerly a firehall, this building has excellent potential to host a variety of business operations. Three large overhead doors on each side of the building and a central open

bay area with 20 foot ceilings provide a flexible manufacturing facility. A smaller overheard door on one side is ideal for shipping/receiving. Slemon Park Corporation is prepared to carry out any necessary renovations prior to occupancy.